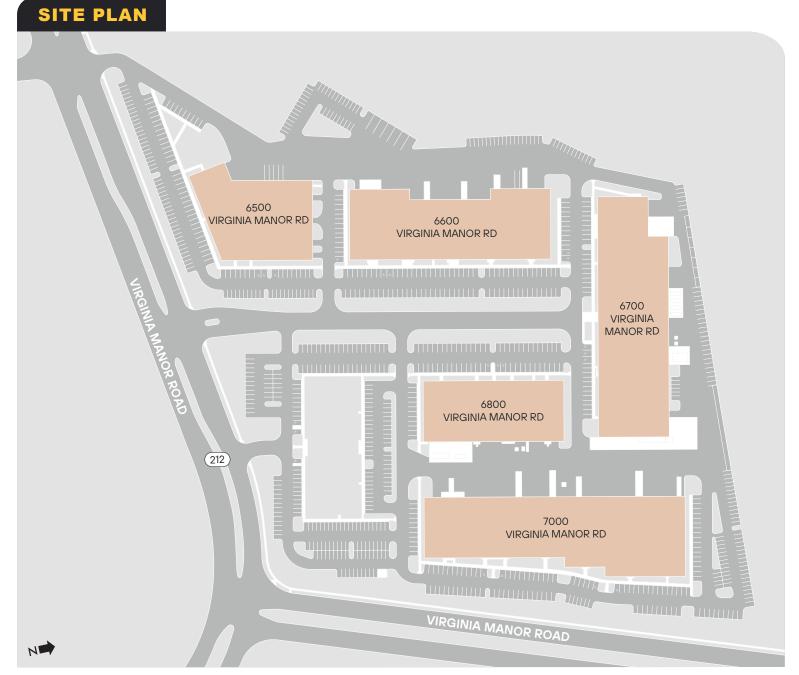

## AMMENDALE BUSINESS CAMPUS

6500 Virginia Manor Road, Beltsville, MD 20705

AMMENDALE BUSINESS CAMPUS

Owned and Operated by LINK Parks