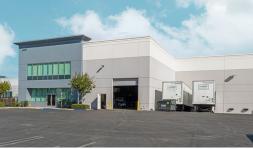

## ARCHIBALD BUSINESS CENTER

9439-9477 Archibald Avenue, Rancho Cucamonga, CA 91730

±256,000 SF

## **HIGHLIGHTS**

15 multi-tenant industrial/office buildings

Units range from 2,000 to 20,000 SF

2.5/1000 SF parking ratio

Ground-level loading

Institutionally owned and operated

Close proximity to I-15, I-10, and SR-60