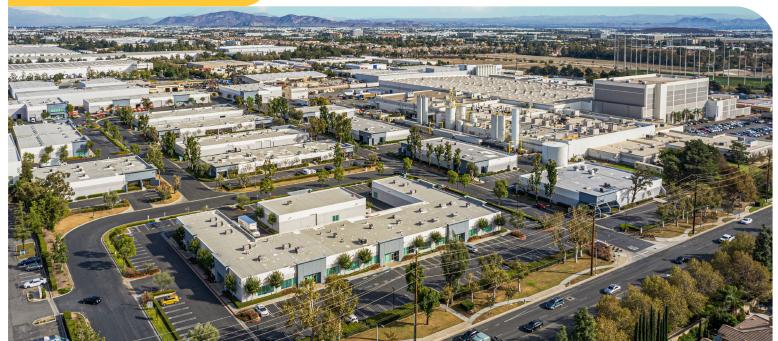

## ARCHIBALD BUSINESS CENTER

9439-9477 Archibald Avenue, Rancho Cucamonga, CA 91730

±256,000 SF

## **HIGHLIGHTS**

15 multi-tenant industrial/office buildings

Units range from 2,000 to 20,000 SF

2.5/1000 SF parking ratio

Ground-level loading

Institutionally owned and operated

Close proximity to I-15, I-10, and SR-60