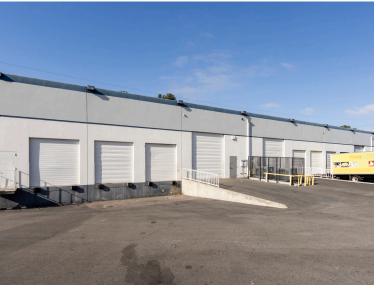

#### **HIGHLIGHTS**

Portfolio of light industrial, warehouse, and lab space

Suites range from 2,400 SF to 18,000 SF

Dock and grade level loading options

Expansion opportunities within a high-profile and professional setting