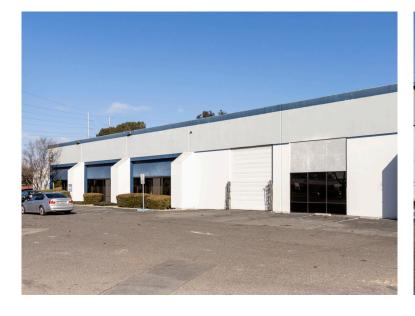

#### **HIGHLIGHTS**

Portfolio of light industrial, warehouse, and lab space

Suites range from 2,400 SF to 18,000 SF

Dock and grade level loading options

Expansion opportunities within a high-profile and professional setting