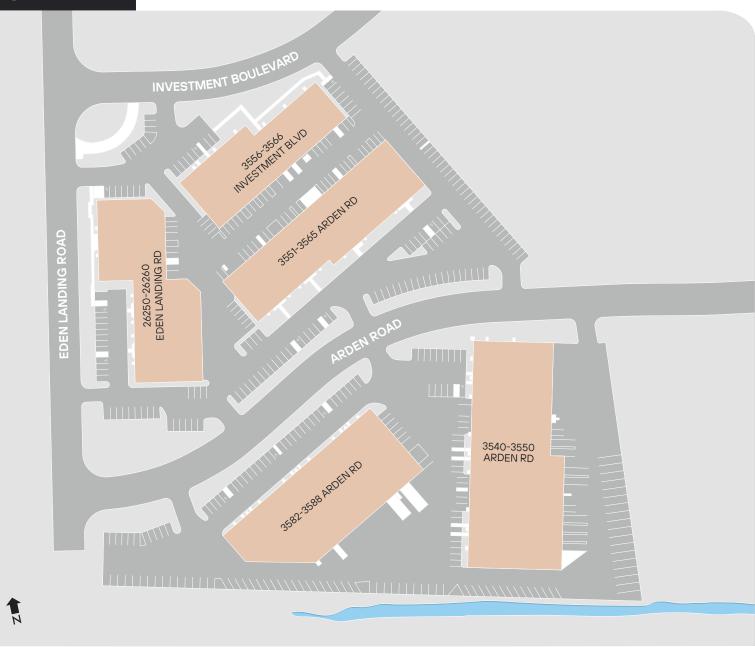

# LINK Parks

### FOR LEASE

## **BAY CENTER BUSINESS PARK**

3540-3588 Arden Rd, Hayward, CA 94545



±149,000 SF









#### **HIGHLIGHTS**

Portfolio of light industrial, warehouse, and lab space

Suites range from 2,400 SF to 18,000 SF

Dock and grade level loading options

Expansion opportunities within a high-profile and professional setting

Central location in Hayward with easy access to Highway 92 and I-880

Immediate access to the San Mateo Bridge and easy access to nearby Silicon Valley, the Peninsula and San Francisco

20 minutes from Oakland and San Francisco international airports

**CONTACT US** 

Preeti Goyal

(408) 550-6613 / pgoyal@linklogistics.com



## SITE PLAN