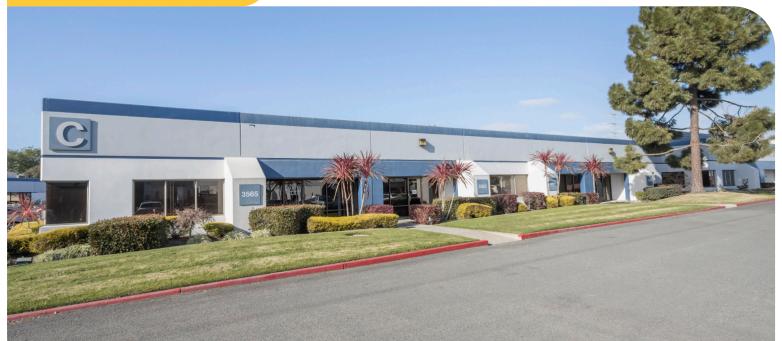

## **BAY CENTER BUSINESS PARK**

3540-3588 Arden Rd, Hayward, CA 94545

±149,000 SF

#### **HIGHLIGHTS**

Portfolio of light industrial, warehouse, and lab space

Suites range from 2,400 SF to 18,000 SF

Dock and grade level loading options

Expansion opportunities within a high-profile and professional setting

Central location in Hayward with easy access to Highway 92 and I-880

Immediate access to the San Mateo Bridge and easy access to nearby Silicon Valley, the Peninsula and San Francisco

20 minutes from Oakland and San Francisco international airports