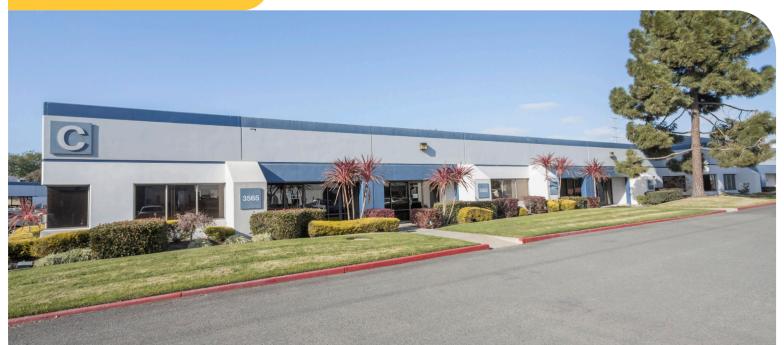

## **BAY CENTER BUSINESS PARK**

3540-3588 Arden Rd, Hayward, CA 94545

±149,000 SF

#### **HIGHLIGHTS**

Portfolio of light industrial, warehouse, and lab space

Suites range from 2,400 SF to 18,000 SF

Dock and grade level loading options

Expansion opportunities within a high-profile and professional setting

Central location in Hayward with easy access to Highway 92 and I-880

Immediate access to the San Mateo Bridge and easy access to nearby Silicon Valley, the Peninsula and San Francisco

20 minutes from Oakland and San Francisco international airports