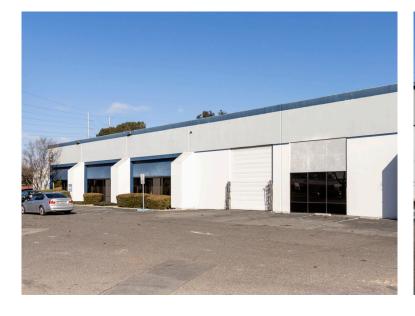

#### **HIGHLIGHTS**

Portfolio of light industrial, warehouse, and lab space

Suites range from 2,400 SF to 18,000 SF

Dock and grade level loading options

Expansion opportunities within a high-profile and professional setting

Central location in Hayward with easy access to Highway 92 and I-880

Immediate access to the San Mateo Bridge and easy access to nearby Silicon Valley, the Peninsula and San Francisco

20 minutes from Oakland and San Francisco international airports