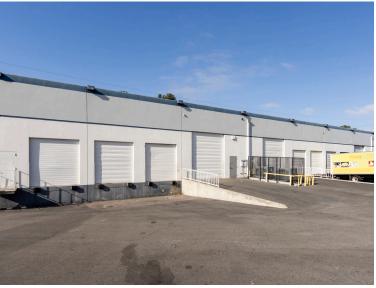

#### **HIGHLIGHTS**

Portfolio of light industrial, warehouse, and lab space

Suites range from 2,400 SF to 18,000 SF

Dock and grade level loading options

Expansion opportunities within a high-profile and professional setting

Central location in Hayward with easy access to Highway 92 and I-880

Immediate access to the San Mateo Bridge and easy access to nearby Silicon Valley, the Peninsula and San Francisco

20 minutes from Oakland and San Francisco international airports