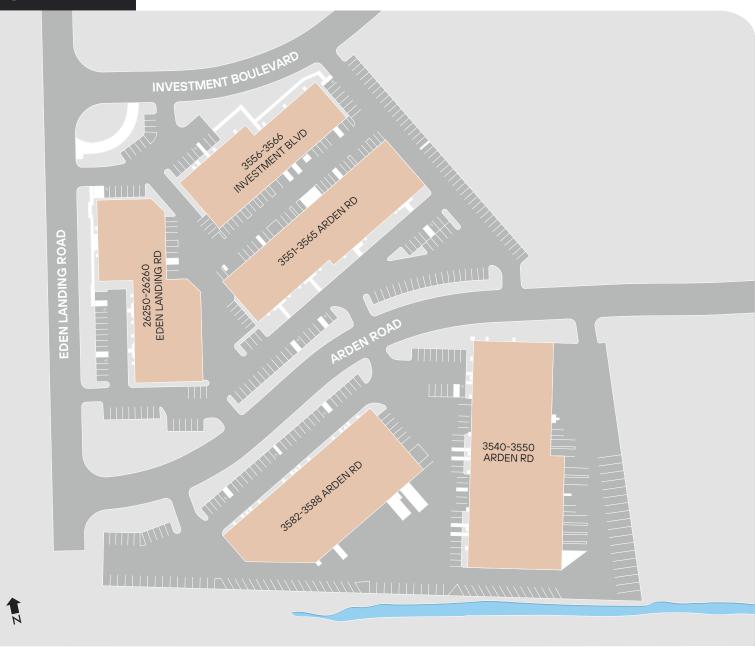

# LINK Parks

### FOR LEASE

## **BAY CENTER BUSINESS PARK**

3540-3588 Arden Rd, Hayward, CA 94545



±149,000 SF









#### **HIGHLIGHTS**

Portfolio of light industrial, warehouse, and lab space

Suites range from 2,400 SF to 18,000 SF

Dock and grade level loading options

Expansion opportunities within a high-profile and professional setting

Central location in Hayward with easy access to Highway 92 and I-880

Immediate access to the San Mateo Bridge and easy access to nearby Silicon Valley, the Peninsula and San Francisco

20 minutes from Oakland and San Francisco international airports

**CONTACT US** 

Linda Leman

(408) 317-1510 / lleman@linklogistics.com



## SITE PLAN