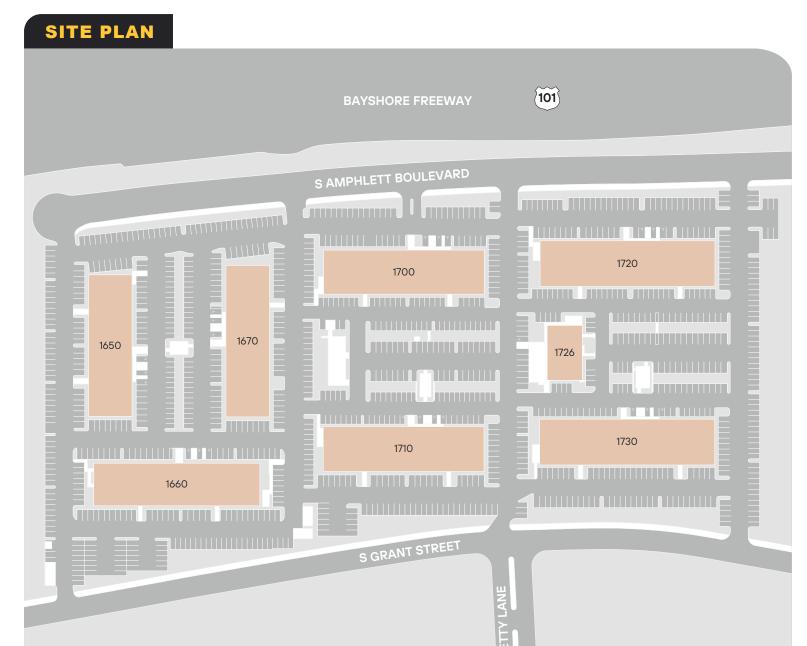

## **BAYSHORE CORPORATE COMMONS**

1650–1730 South Amphlett Boulevard, San Mateo, CA 94402

## ±340,000 SF