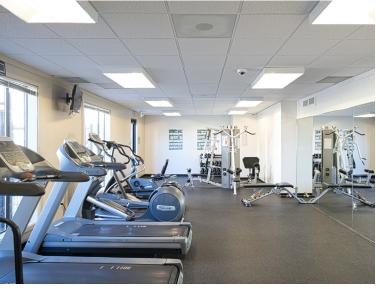

## HIGHLIGHTS

CONTACT US

Portfolio of commercial office space

Suites range from 200 SF to 32,500 SF

Ample on-site parking

Amenities include on-site restaurant, fitness facility, conference rooms and covered picnic areas