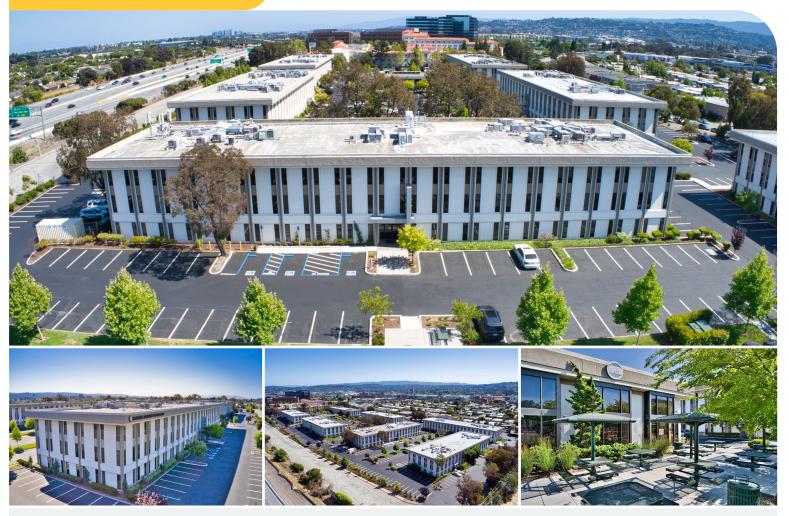

## **BAYSHORE CORPORATE COMMONS**

1650–1730 South Amphlett Boulevard, San Mateo, CA 94402

## ±340,000 SF

## HIGHLIGHTS

CONTACT US

Portfolio of commercial office space

Suites range from 200 SF to 32,500 SF

Ample on-site parking

Amenities include on-site restaurant, fitness facility, conference rooms and covered picnic areas

Adjacent to the San Mateo Marriott Hotel

30 minutes from San Francisco, San Jose and the East Bay

Easy access to US 101, Highway 92, the San Mateo Bridge and the Caltrain Corridor (the Hayward train stop is less than a mile away)