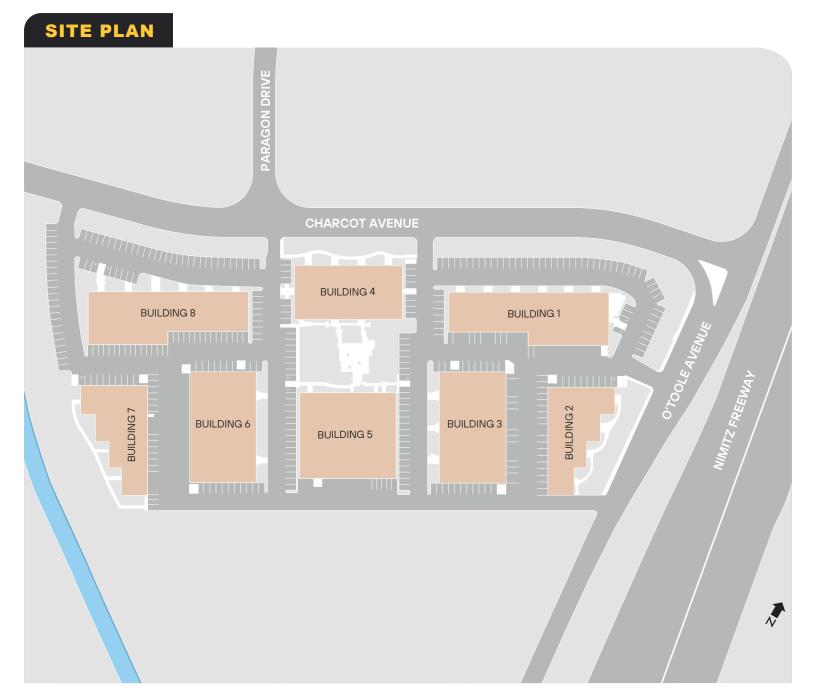

## CHARCOT BUSINESS PARK

700-848 Charcot Avenue, San Jose, CA 95131

±283,000 SF

## **HIGHLIGHTS**

Portfolio of light industrial, flex, and R&D space

Suites ranging from 800 SF to over 13,000 SF

Variety of floor plans to suit range of businesses

16- to 18-foot clear-heights

Grade-level loading

Excellent visibility with frontage on I-880

Immediate access to I-880, US-101, Highway 87, Montague Expressway, and East Brokaw Road

Easy access to numerous amenities including restaurants and retail

On-site deli and picnic courtyard