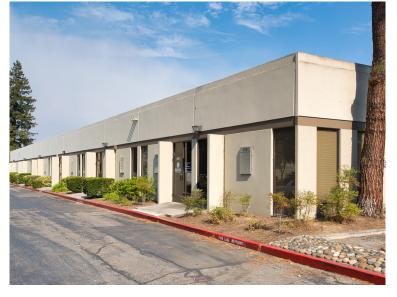

## **HIGHLIGHTS**

Portfolio of light industrial, flex, and R&D space

Suites ranging from 800 SF to over 13,000 SF

Variety of floor plans to suit range of businesses

16- to 18-foot clear-heights

Grade-level loading