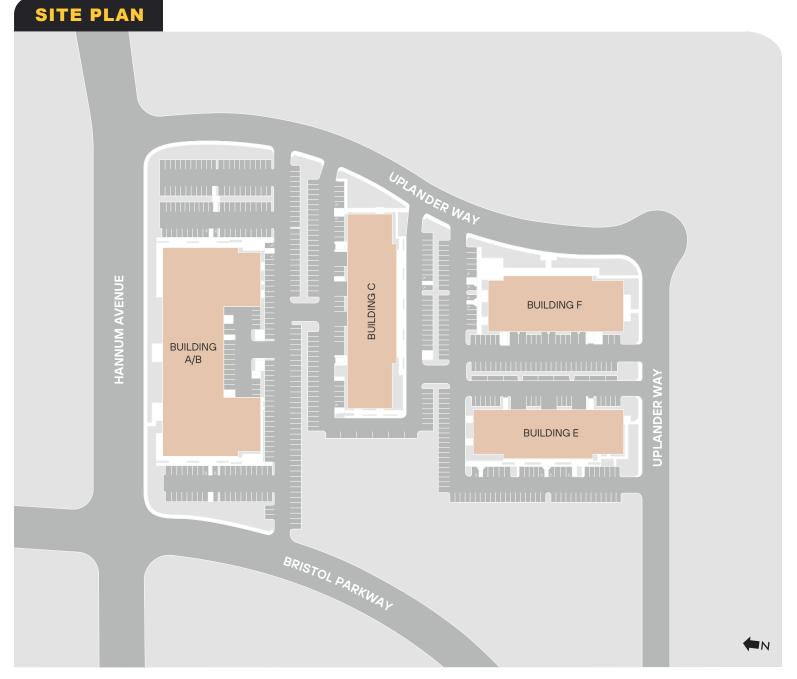

## CULVER CITY BUSINESS PARK

5767 Uplander Way, Culver City, CA 90230

## HIGHLIGHTS

Portfolio of office and warehouse space

Suites range from 200 SF to 7,000 SF

Offers ample on-site parking

Suited for professional office, research & development, light manufacturing and warehouse/distribution