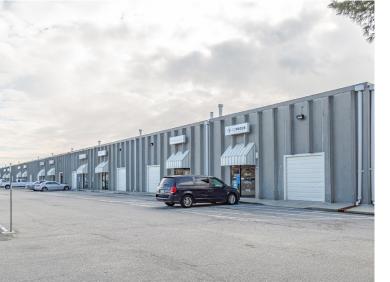

## FULLERTON ROAD INDUSTRIAL PARK

7401 Fullerton Road, Springfield, VA 22153

## ±242,000 SF

## HIGHLIGHTS

Portfolio of industrial warehouse space

Suite sizes as small as 1,100 SF

Warehouse ceiling clear heights of 18- to 20-feet

Variety of loading solutions including drive-in and dock high loading

Abundance of amenities, food service options and retail centers

Strategically located near I-95, I-495, Route 1 and the Fairfax County Parkway

Access to Fort Belvoir and the National Geospatial Agency

Great proximity to the Franconia-Springfield Metro station (Blue Line), Reagan National Airport, the Pentagon and downtown Washington DC