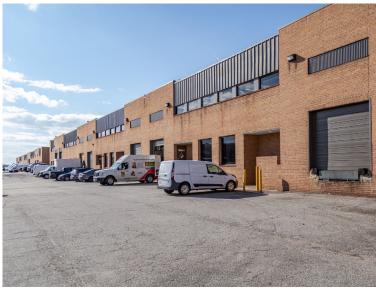

## FULLERTON ROAD INDUSTRIAL PARK

7401 Fullerton Road, Springfield, VA 22153

## ±242,000 SF

## HIGHLIGHTS

Portfolio of industrial warehouse space

Suite sizes as small as 1,100 SF

Warehouse ceiling clear heights of 18- to 20-feet

Variety of loading solutions including drive-in and dock high loading

Abundance of amenities, food service options and retail centers

Strategically located near I-95, I-495, Route 1 and the Fairfax County Parkway

Access to Fort Belvoir and the National Geospatial Agency

Great proximity to the Franconia-Springfield Metro station (Blue Line), Reagan National Airport, the Pentagon and downtown Washington DC