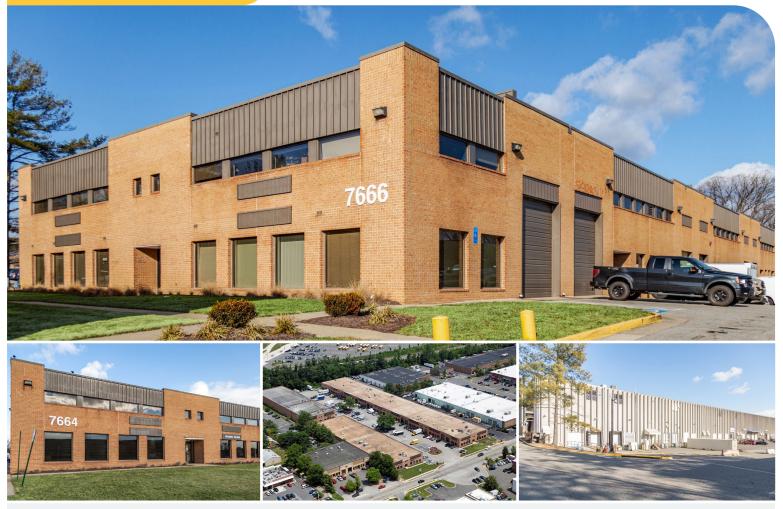

## FULLERTON ROAD INDUSTRIAL PARK

7401 Fullerton Road, Springfield, VA 22153

## ±242,000 SF

## HIGHLIGHTS

Portfolio of industrial warehouse space

Suite sizes as small as 1,100 SF

Warehouse ceiling clear heights of 18- to 20-feet

Variety of loading solutions including drive-in and dock high loading

Abundance of amenities, food service options and retail centers

Strategically located near I-95, I-495, Route 1 and the Fairfax County Parkway

Access to Fort Belvoir and the National Geospatial Agency

Great proximity to the Franconia-Springfield Metro station (Blue Line), Reagan National Airport, the Pentagon and downtown Washington DC