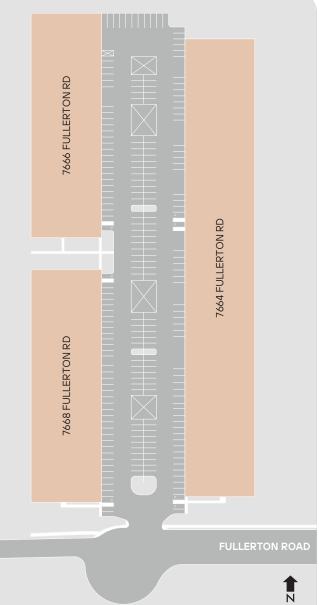

## FULLERTON ROAD INDUSTRIAL PARK

7401 Fullerton Road, Springfield, VA 22153

**N** 