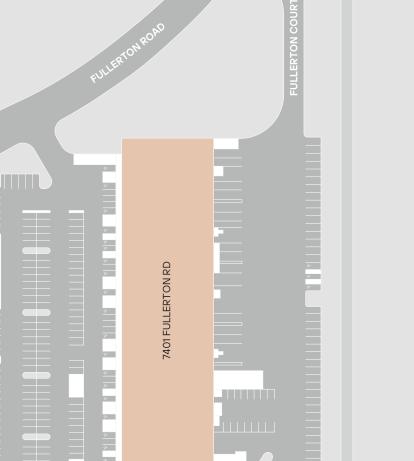

ear heights of 18- to 20-feet

Variety of loading solutions including drive-in and dock high loading

Abundance of amenities, food service options and retail centers

Strategically located near I-95, I-495, Route 1 and the Fairfax County Parkway

Access to Fort Belvoir and the National Geospatial Agency

Great proximity to the Franconia-Springfield Metro station (Blue Line), Reagan National Airport, the Pentagon and downtown Washington DC

**CONTACT US** 

Alex Thielll

(571) 931-2964 / athiell@linklogistics.com

This is not an offer or acceptance of an offer to lease space. A lease will only be offered or made in a written agreement signed by landlord. No representation or warranty of any kind is made by landlord unless set forth in a written definitive lease executed by the landlord.









**N**