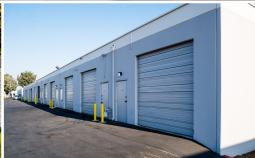

## **HIGHLIGHTS**

WELL Health-Safety certified property

Units range from 742 SF to 7,000 SF

12 industrial/office buildings

Ample Parking (2.4:1 Parking Ratio)

Major Garden Grove Boulevard frontage

Ground-level loading