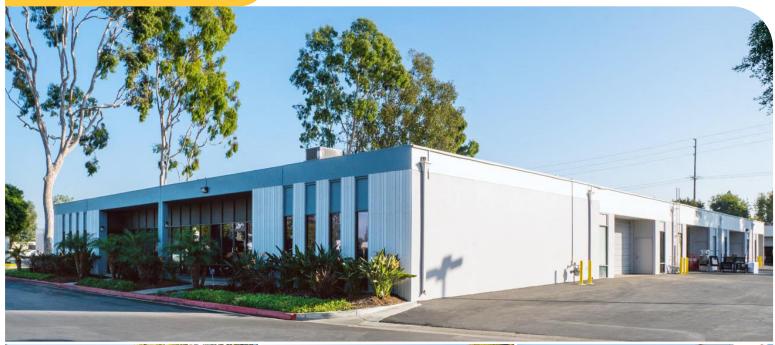

## GARDEN GROVE BUSINESS CENTER

7201-7291 Garden Grove Boulevard, Garden Grove, CA 92841

±208,000 SF

## **HIGHLIGHTS**

WELL Health-Safety certified property

Units range from 742 SF to 7,000 SF

12 industrial/office buildings

Ample Parking (2.4:1 Parking Ratio)

Major Garden Grove Boulevard frontage

Ground-level loading

Centrally-located, infill location surrounded by amenities

Close proximity to freeways: Garden Grove near 22, San Diego 405, Long Beach near 605

Simplified gross lease form

**CONTACT US** 

Kim Price

(949) 732-1104 / k.price@linklogistics.com