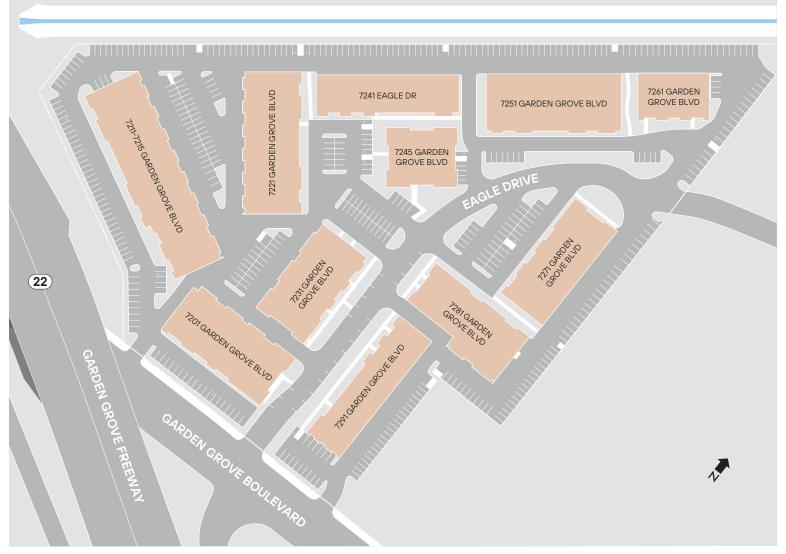

## FOR LEASE

## GARDEN GROVE BUSINESS CENTER

7201-7291 Garden Grove Boulevard, Garden Grove, CA 92841



±208,000 SF









## **HIGHLIGHTS**

WELL Health-Safety certified property

Units range from 742 SF to 7,000 SF

12 industrial/office buildings

Ample Parking (2.4:1 Parking Ratio)

Major Garden Grove Boulevard frontage

Ground-level loading

Centrally-located, infill location surrounded by amenities

Close proximity to freeways: Garden Grove near 22, San Diego 405, Long Beach near 605

Simplified gross lease form

**CONTACT US** 

Kim Price

(949) 732-1104 / k.price@linklogistics.com

## SITE PLAN