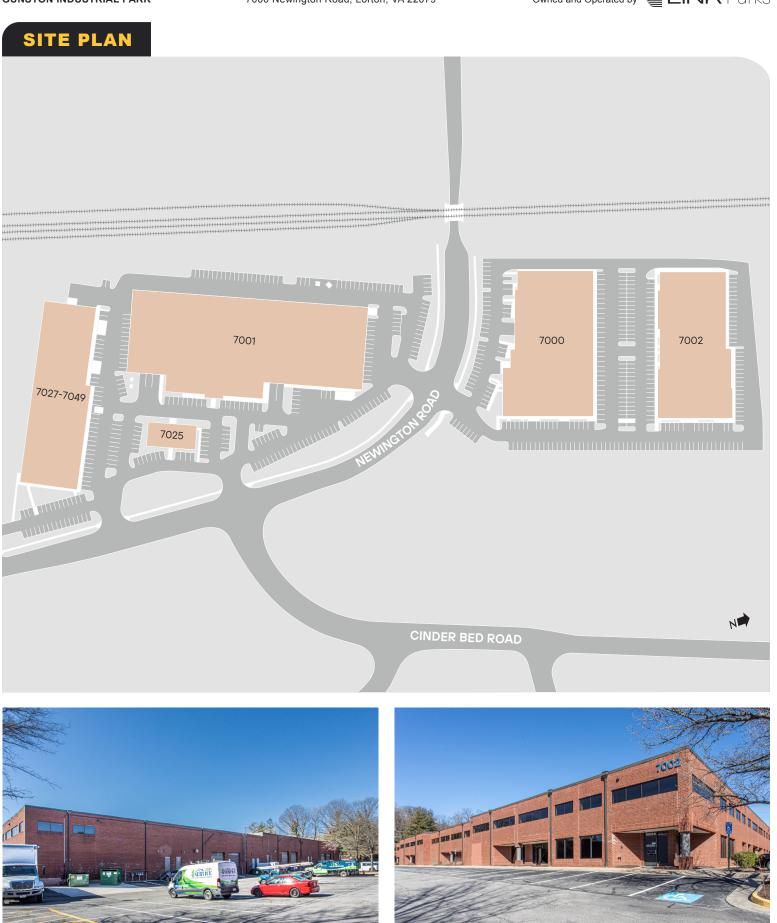

## GUNSTON INDUSTRIAL PARK

7000 Newington, Lorton, VA 22079

## HIGHLIGHTS

Portfolio of high-bay industrial and warehouse space

Flexible suites range in size from 1,800 SF to 92,000 SF  $\,$ 

Rear access for dock-high loading

Select suites have simultaneous rear front-in loading

Warehouse ceilings offer 18- to 20-foot clear height

Ideally located near the Springfield Metro and Springfield Town Center

Strategically located near major commuting routes I-95, 495, Route 1 and the Fairfax County Parkway

**GUNSTON INDUSTRIAL PARK** 