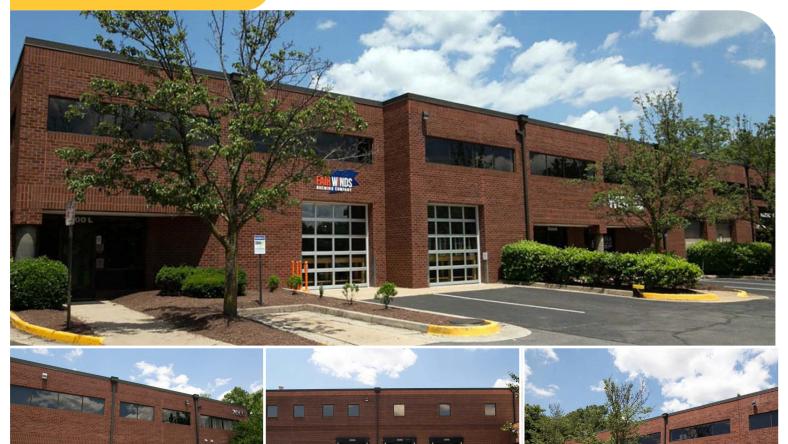

## GUNSTON INDUSTRIAL PARK

7000 Newington, Lorton, VA 22079

## HIGHLIGHTS

Portfolio of high-bay industrial and warehouse space

Flexible suites range in size from 1,800 SF to 92,000 SF  $\,$ 

Rear access for dock-high loading

Select suites have simultaneous rear front-in loading

Warehouse ceilings offer 18- to 20-foot clear height

Ideally located near the Springfield Metro and Springfield Town Center

Strategically located near major commuting routes I-95, 495, Route 1 and the Fairfax County Parkway