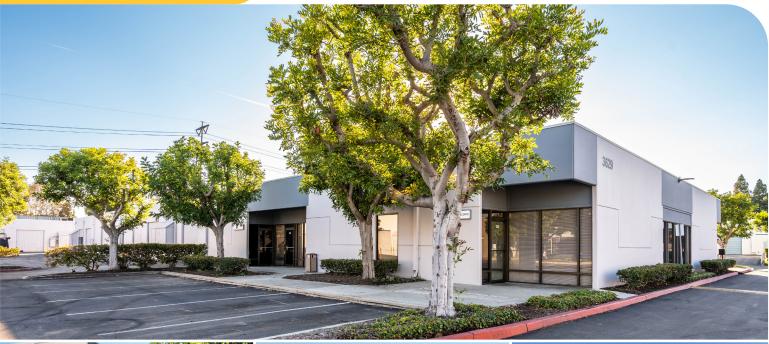

## HARBOR BUSINESS CENTER

3601-3633 MacArthur Boulevard, Santa Ana, CA 92704

## ±193,000 SF

## **HIGHLIGHTS**

WELL Health-Safety certified property

Units range from 400 SF to 4,800 SF

Eleven industrial office buildings

Rear loading with ground level doors

Centrally-located, infill location surrounded by amenities