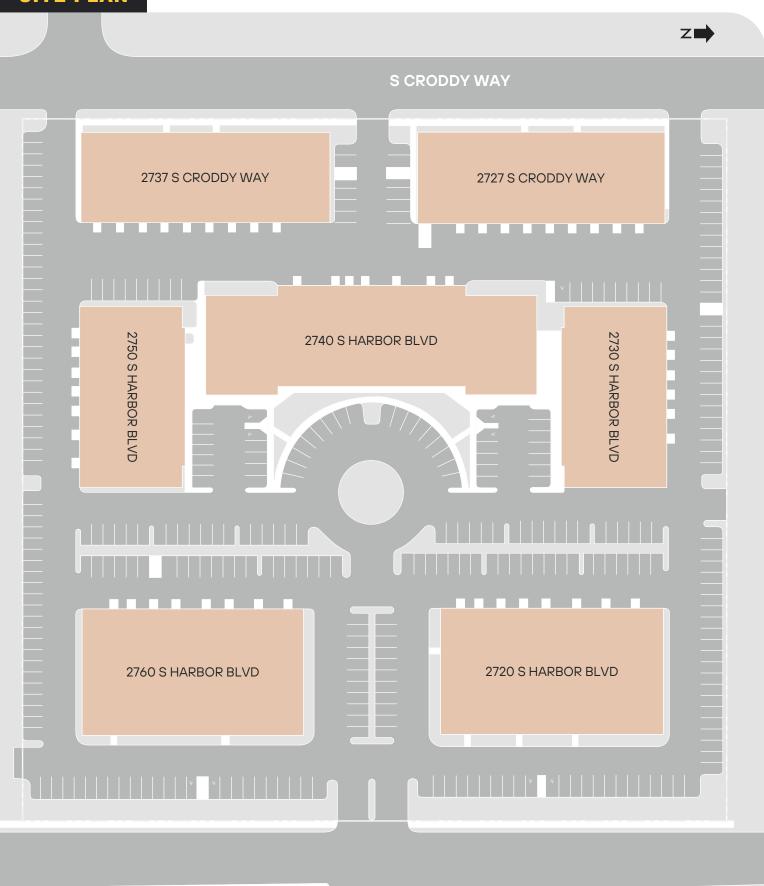

## HARBOR WARNER BUSINESS CENTER

2720-2770 Harbor Boulevard, Santa Ana, CA 92704

±128,000 SF

## **HIGHLIGHTS**

WELL Health-Safety certified property

Units range from 782 SF to 2,357 SF

Seven industrial/office buildings

Ample parking with on-site leasing and management office

Warehouse units with private restrooms

Major street frontage on Harbor Boulevard

Ground-level loading

Centrally-located, infill location surrounded by amenities

Close proximity to the San Diego freeway 405, I-55 and I-73

**CONTACT US** 

Kim Price

## SITE PLAN