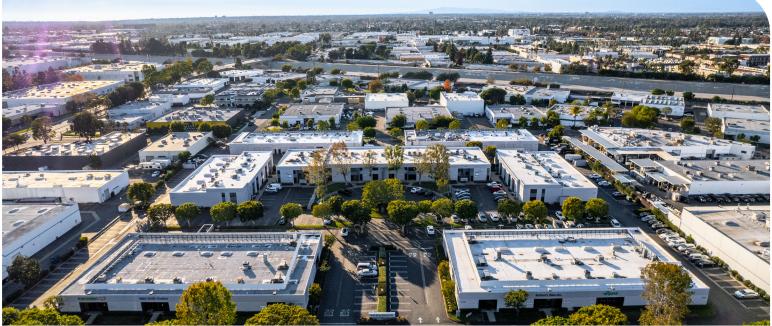

## HARBOR WARNER BUSINESS CENTER

2720-2770 Harbor Boulevard, Santa Ana, CA 92704

±128,000 SF

## **HIGHLIGHTS**

WELL Health-Safety certified property

Units range from 782 SF to 2,357 SF

Seven industrial/office buildings

Ample parking with on-site leasing and management office

Warehouse units with private restrooms

Major street frontage on Harbor Boulevard

Ground-level loading

Centrally-located, infill location surrounded by amenities

Close proximity to the San Diego freeway 405, I-55 and I-73

**CONTACT US** 

Kim Price