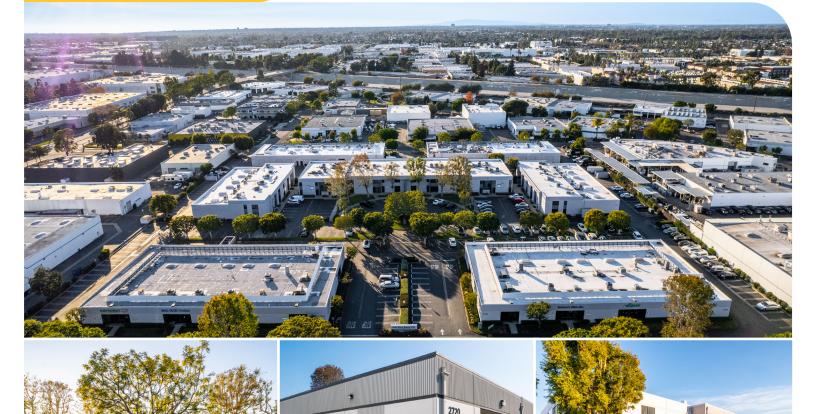

## HARBOR WARNER BUSINESS CENTER

2720-2770 Harbor Boulevard, Santa Ana, CA 92704

## ±128,000 SF

WELL Health-Safety certified property

Units range from 782 SF to 2,357 SF

Seven industrial/office buildings

Ample parking with on-site leasing and management office

Warehouse units with private restrooms

Major street frontage on Harbor Boulevard

Ground-level loading

Centrally-located, infill location surrounded by amenities

Close proximity to the San Diego freeway 405, I-55 and I-73

CONTACT US K

**Kim Price** 