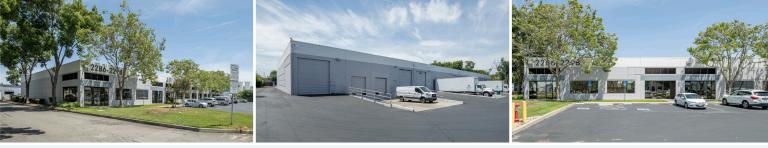

## **HESPERIAN BUSINESS PARK**

2302 Tripaldi Way, Hayward, CA 94545

## ±82,562 SF

## HIGHLIGHTS

Portfolio of warehouse space

Suites range from 3,000 SF to 7,000 SF

Ample on-site parking

Dock high and grade-level loading options

Individual customer signage

CONTACT US

Preeti Goyal