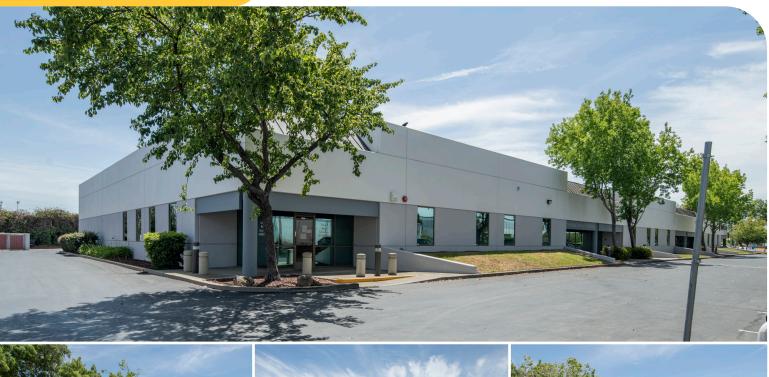

## **HESPERIAN BUSINESS PARK**

2302 Tripaldi Way, Hayward, CA 94545

## ±82,562 SF

## HIGHLIGHTS

Portfolio of warehouse space

Suites range from 3,000 SF to 7,000 SF

Ample on-site parking

Dock high and grade-level loading options

Individual customer signage

CONTACT US

Preeti Goyal