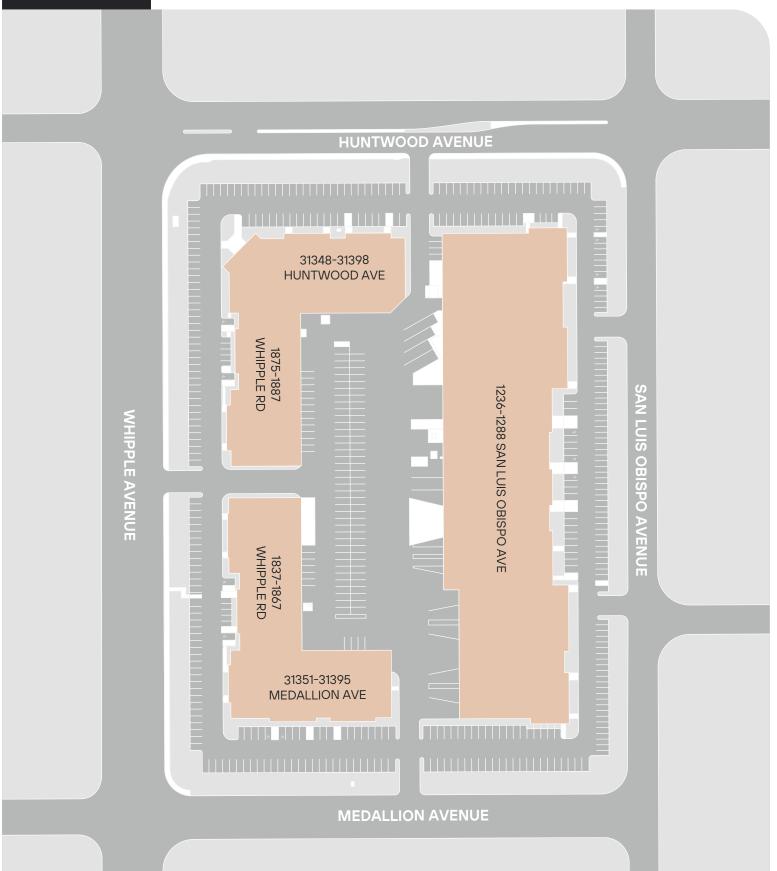

## HUNTWOOD BUSINESS PARK

1236-1288 San Luis Obispo Avenue, Hayward, CA 94544

## ±176,000 SF

## HIGHLIGHTS

Portfolio of light industrial and warehouse with office

Suites range from 4,750 SF to 33,400 SF

Parking ratio of 3.2 spaces per 1,000 SF

20- to 22-foot clear heights

Dock and drive-in loading