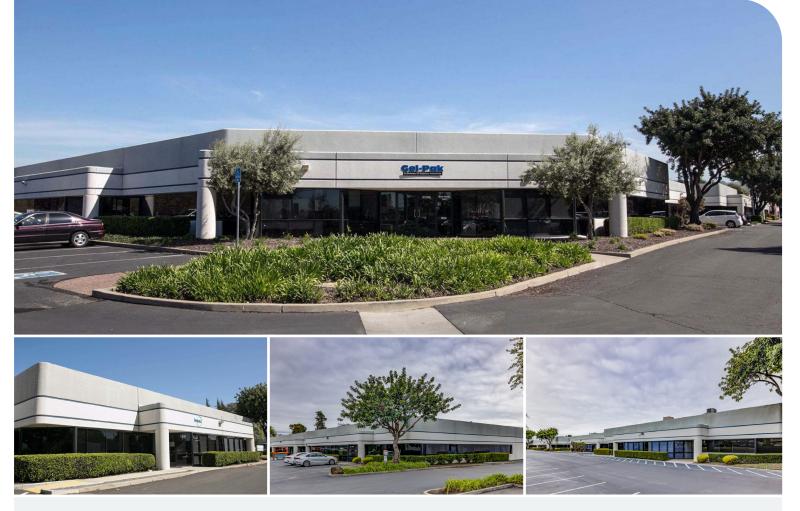

## HUNTWOOD BUSINESS PARK

1236-1288 San Luis Obispo Avenue, Hayward, CA 94544

## ±176,000 SF

## HIGHLIGHTS

Portfolio of light industrial and warehouse with office

Suites range from 4,750 SF to 33,400 SF

Parking ratio of 3.2 spaces per 1,000 SF

20- to 22-foot clear heights

Dock and drive-in loading