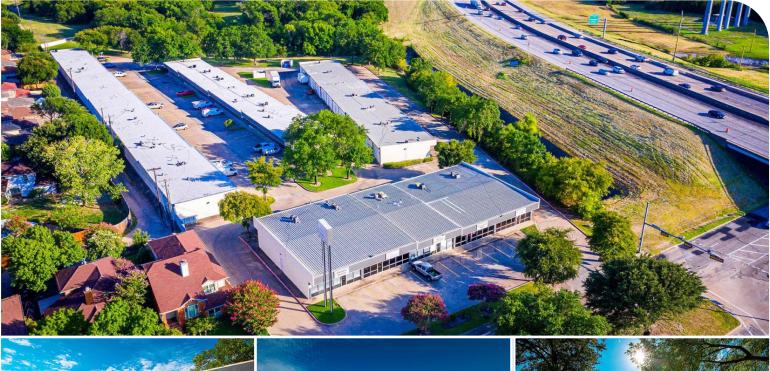

## LA PRADA BUSINESS PARK

15330 Lyndon B Johnson Freeway, Dallas, TX 75150

## ±56,000 SF

## HIGHLIGHTS

Portfolio of commercial, office, and warehouse space

Suites range from 104 SF to 3,000 SF

Excellent highway frontage

Access to commuter routes I-30 and I-635

Individual tenant signage

24-hour tenant access