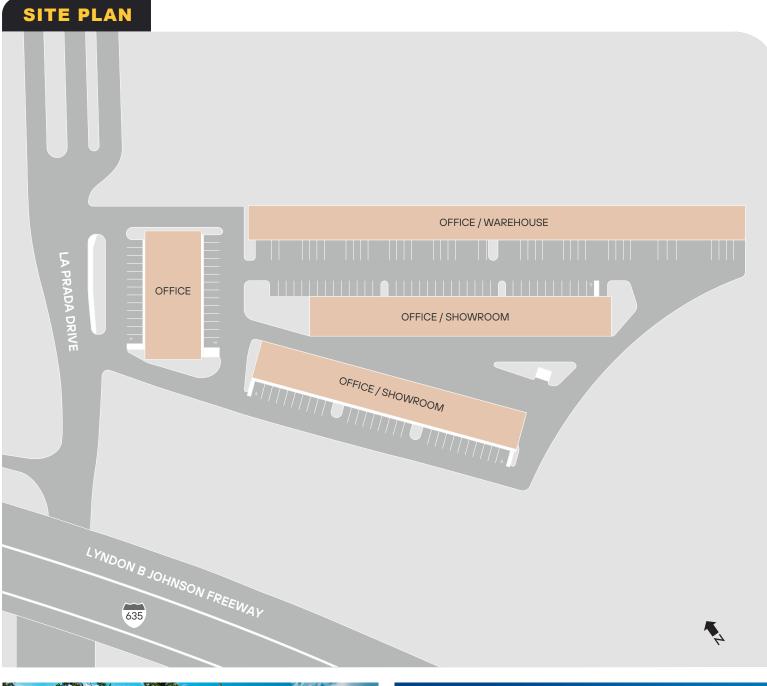

## HIGHLIGHTS

Portfolio of commercial, office, and warehouse space

Suites range from 104 SF to 3,000 SF

Excellent highway frontage

Access to commuter routes I-30 and I-635

Individual tenant signage

24-hour tenant access

Rear and front-load grade-level overhead doors

CONTACT US

Sloan Teegarden

(214) 239-9522 / steegarden@linklogistics.com

This is not an offer or acceptance of an offer to lease space. A lease will only be offered or made in a written agreement signed by landlord. No representation or warranty of any kind is made by landlord unless set forth in a written definitive lease executed by the landlord.