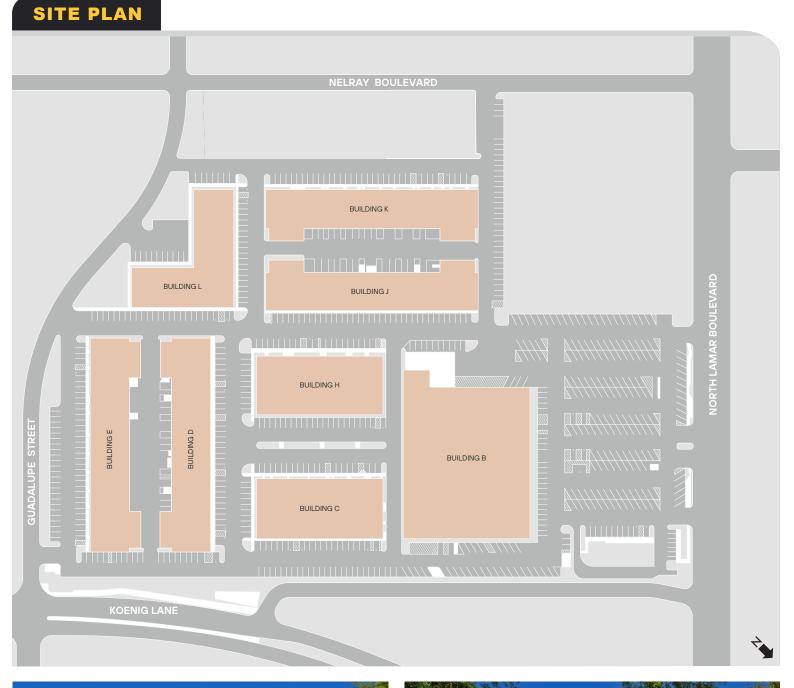

#### **PARK FEATURES**

Suites range from 162 SF to 3,700 SF

Individual suite entrances

Free on-site parking

Customer lounge with Wi-Fi access

Mail center

#### LOCATION FEATURES

Excellent visibility in a high-traffic area

10 minutes north of downtown

Quick access to US-183, I-35 and Highway 290

Minutes from numerous restaurants and shopping

CONTACT US

**Nicholas Payne** 

(512) 271-2078 / npayne@linklogistics.com

This is not an offer or acceptance of an offer to lease space. A lease will only be offered or made in a written agreement signed by landlord. No representation or warranty of any kind is made by landlord unless set forth in a written definitive lease executed by the landlord.

LAMAR BUSINESS PARK

5555 N Lamar Blvd, Austin, TX

Owned and Operated by LINK Parks