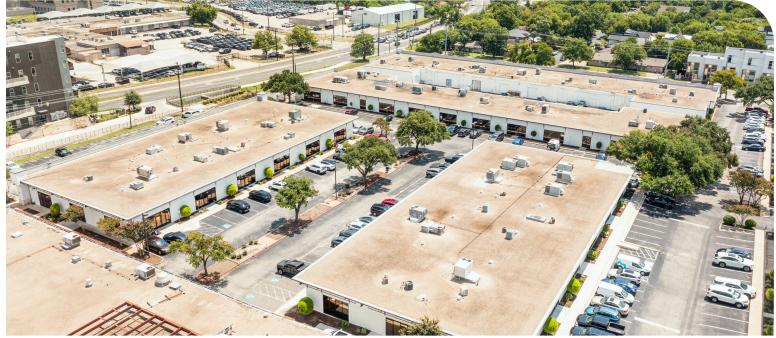

# LAMAR BUSINESS PARK

5555 N Lamar Blvd, Austin, TX

## ±200,000 SF

#### LOCATION FEATURES

Excellent visibility in a high-traffic area

10 minutes north of downtown

Quick access to US-183, I-35 and Highway 290

Minutes from numerous restaurants and shopping

CONTACT US

**Nicholas Payne** 