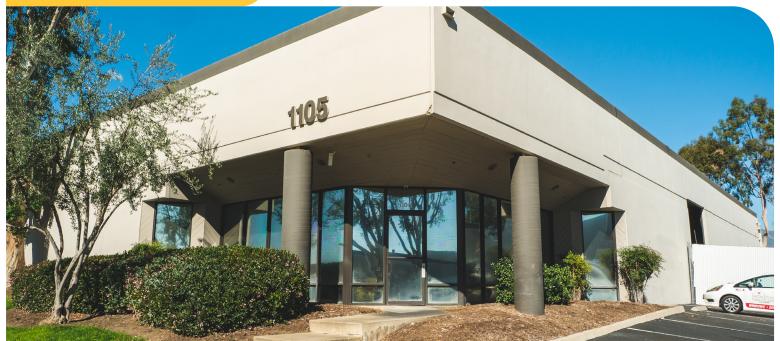

## MOUNTAIN AVE BUSINESS PARK

1071-1155 West 9th Street, Upland, CA 91786

±140,000 SF

#### **HIGHLIGHTS**

Seven multi-tenant industrial/office buildings

Units ranging from 1,500 to 15,000 SF

2.1/1000 SF parking ratio

Major 9th Street frontage

Institutionally owned and operated

Close proximity to I-15, I-10, and SR-60