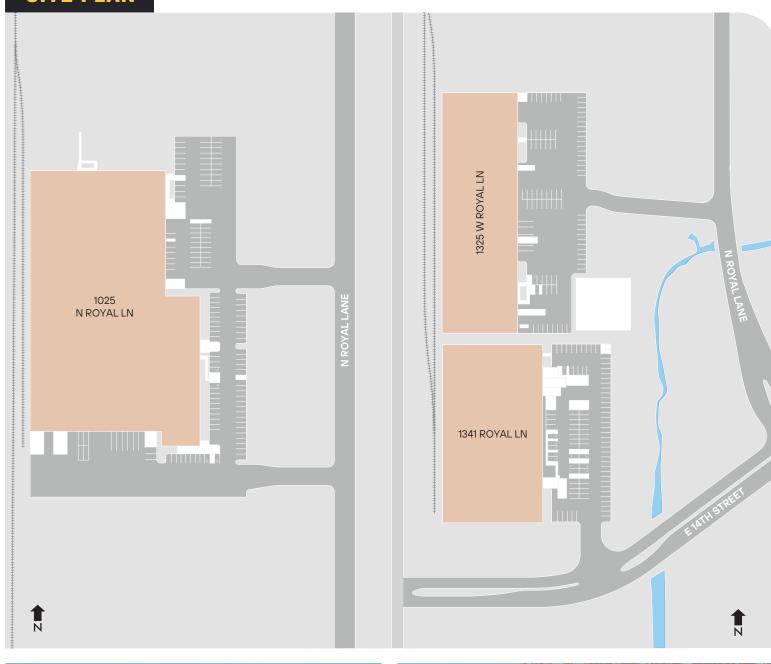

## SITE PLAN

# NORTHERN FREE TRADE ZONE

1325 Royal Lane, Irving, TX 75063

±230,000 SF

#### **HIGHLIGHTS**

Three buildings in the Northern Free Trade Zone at Dallas/Fort Worth International Airport

Distribution and manufacturing with front-load

Dock-high overhead doors

Situated within Northern Free Trade Zone at Dallas/Fort Worth International Airport

Strategically located on Royal Lane

Access to I-635, I-114, I-35E and George Bush Turnpike

Served by the Fort Worth and Western Railroad

**CONTACT US** 

Nicholas Payne

(214) 239-8131 / npayne@linklogistics.com