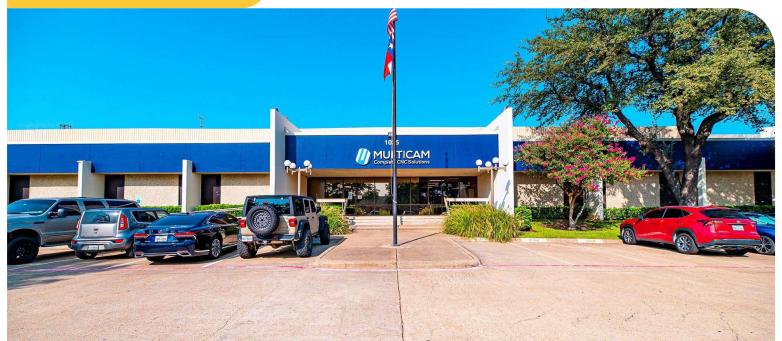

# NORTHERN FREE TRADE ZONE

1325 Royal Lane, Irving, TX 75063

±230,000 SF

#### **HIGHLIGHTS**

Three buildings in the Northern Free Trade Zone at Dallas/Fort Worth International Airport

Distribution and manufacturing with front-load

Dock-high overhead doors

Situated within Northern Free Trade Zone at Dallas/Fort Worth International Airport

Strategically located on Royal Lane

Access to I-635, I-114, I-35E and George Bush Turnpike

Served by the Fort Worth and Western Railroad

**CONTACT US** 

Nicholas Payne

(214) 239-8131 / npayne@linklogistics.com