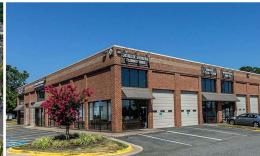

## **HIGHLIGHTS**

Portfolio of industrial warehouse space

Flexible suite sizes as small as 2,500 SF

Suites have drive-in and dock-high loading

Warehouse ceilings offer 18- to 24-foot clear height

Nearby amenities, food service and retail options and retail centers nearby