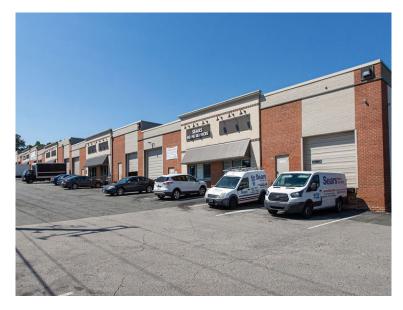

## **HIGHLIGHTS**

Portfolio of industrial warehouse space

Flexible suite sizes as small as 2,500 SF

Suites have drive-in and dock-high loading

Warehouse ceilings offer 18- to 24-foot clear height

Nearby amenities, food service and retail options and retail centers nearby