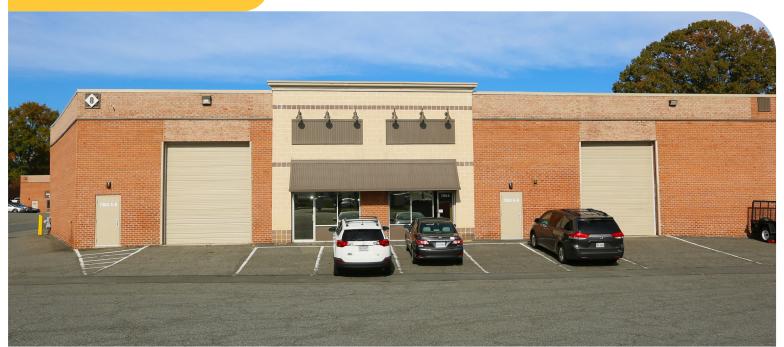

## NORTHERN VIRGINIA INDUSTRIAL PARK

7347 Lockport Place, Lorton, VA 22079

±814,000 SF

## **HIGHLIGHTS**

Portfolio of industrial warehouse space

Flexible suite sizes as small as 2,500 SF

Suites have drive-in and dock-high loading

Warehouse ceilings offer 18- to 24-foot clear height

Nearby amenities, food service and retail options and retail centers nearby

Located on the corner of Telegraph Road and Lockport PI

Strategically located near I-95, I-495, Route 1, and the Fairfax County Parkway

Proximity to the Franconia-Springfield Metro station (Blue Line), Reagan National Airport, the Pentagon and downtown Washington DC