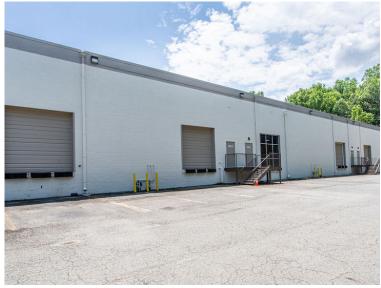

## **HIGHLIGHTS**

Portfolio of industrial warehouse space

Flexible suite sizes as small as 2,500 SF

Suites have drive-in and dock-high loading

Warehouse ceilings offer 18- to 24-foot clear height

Nearby amenities, food service and retail options and retail centers nearby