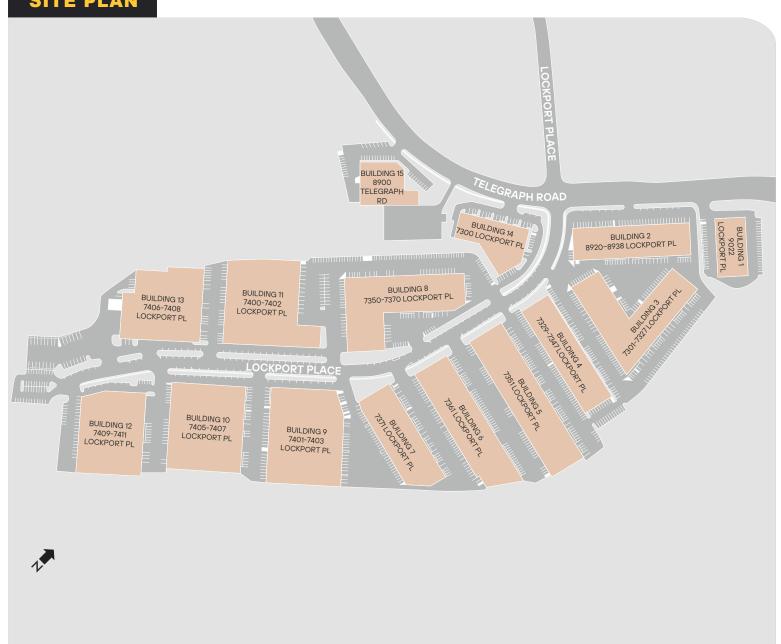

## SITE PLAN

Located on the corner of Telegraph Road and Lockport PI

Strategically located near I-95, I-495, Route 1, and the Fairfax County Parkway

Proximity to the Franconia-Springfield Metro station (Blue Line), Reagan National Airport, the Pentagon and downtown Washington DC