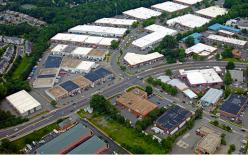

## FOR LEASE

## NORTHERN VIRGINIA INDUSTRIAL PARK

7347 Lockport Place, Lorton, VA 22079



±814,000 SF









## **HIGHLIGHTS**

Portfolio of industrial warehouse space

Flexible suite sizes as small as 2,500 SF

Suites have drive-in and dock-high loading

Warehouse ceilings offer 18- to 24-foot clear height

Nearby amenities, food service and retail options and retail centers nearby

Located on the corner of Telegraph Road and Lockport PI

Strategically located near I-95, I-495, Route 1, and the Fairfax County Parkway

Proximity to the Franconia-Springfield Metro station (Blue Line), Reagan National Airport, the Pentagon and downtown Washington DC

CONTACT US

Alex Thiell

(571) 487-8188 / athiell@linklogistics.com

## SITE PLAN