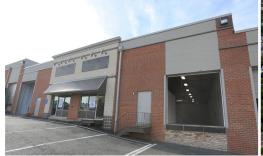

## **HIGHLIGHTS**

Portfolio of industrial warehouse space

Flexible suite sizes as small as 2,500 SF

Suites have drive-in and dock-high loading

Warehouse ceilings offer 18- to 24-foot clear height

Nearby amenities, food service and retail options and retail centers nearby