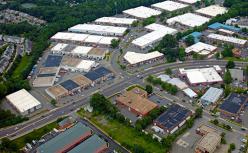

## NORTHERN VIRGINIA INDUSTRIAL PARK

7347 Lockport Place, Lorton, VA 22079

±814,000 SF

Located on the corner of Telegraph Road and Lockport PI

Strategically located near I-95, I-495, Route 1, and the Fairfax County Parkway

Proximity to the Franconia-Springfield Metro station (Blue Line), Reagan National Airport, the Pentagon and downtown Washington DC