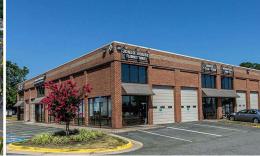

## **HIGHLIGHTS**

Portfolio of industrial warehouse space

Flexible suite sizes as small as 2,500 SF

Suites have drive-in and dock-high loading

Warehouse ceilings offer 18- to 24-foot clear height

Nearby amenities, food service and retail options and retail centers nearby