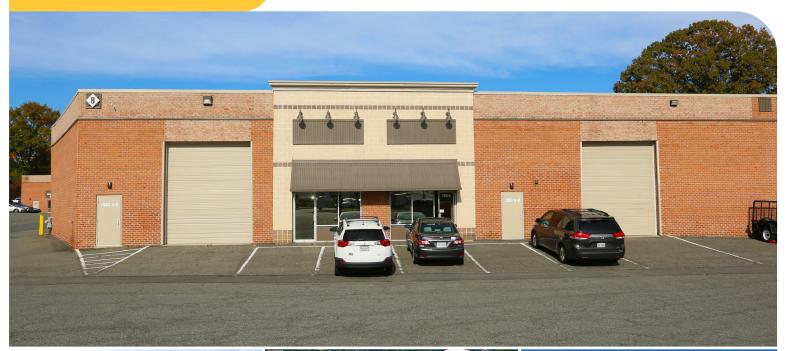

## NORTHERN VIRGINIA INDUSTRIAL PARK

7347 Lockport Place, Lorton, VA 22079

±814,000 SF

## **HIGHLIGHTS**

Portfolio of industrial warehouse space

Flexible suite sizes as small as 2,500 SF

Suites have drive-in and dock-high loading

Warehouse ceilings offer 18- to 24-foot clear height

Nearby amenities, food service and retail options and retail centers nearby

Located on the corner of Telegraph Road and Lockport PI

Strategically located near I-95, I-495, Route 1, and the Fairfax County Parkway

Proximity to the Franconia-Springfield Metro station (Blue Line), Reagan National Airport, the Pentagon and downtown Washington DC