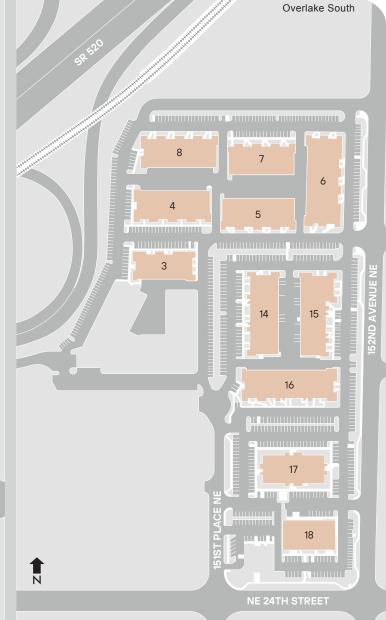

#### OVERLAKE BUSINESS CENTER

2463 152nd Avenue NE, Redmond, WA 98052

Owned and Operated by