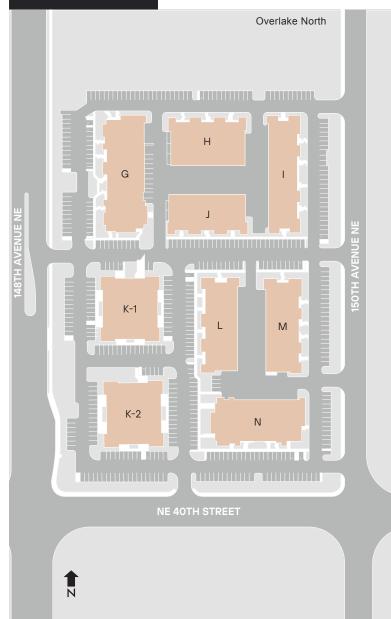

#### OVERLAKE BUSINESS CENTER

2463 152nd Avenue NE, Redmond, WA 98052

Owned and Operated by