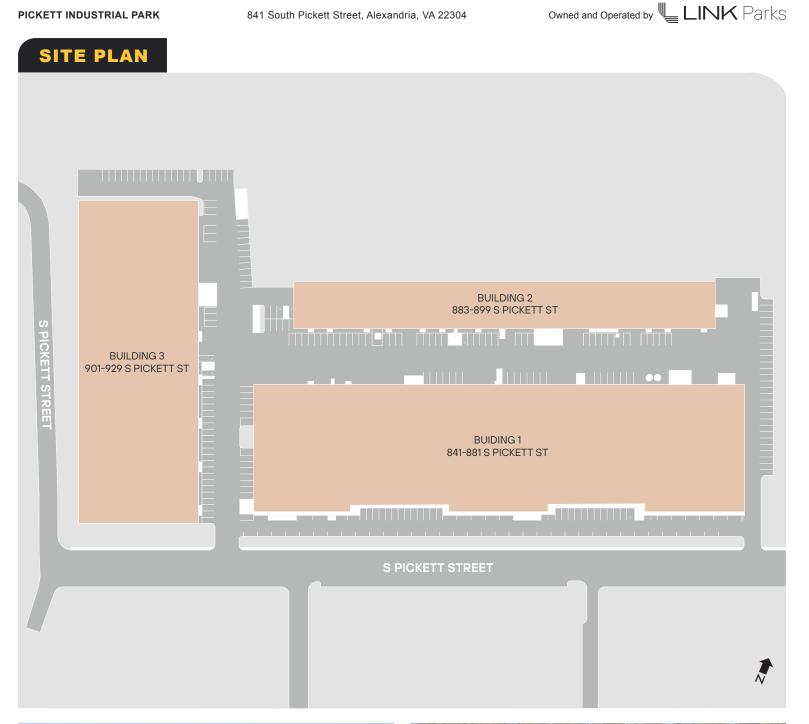

## PICKETT INDUSTRIAL PARK

841 South Pickett Street, Alexandria, VA 22304

## ±245,000 SF