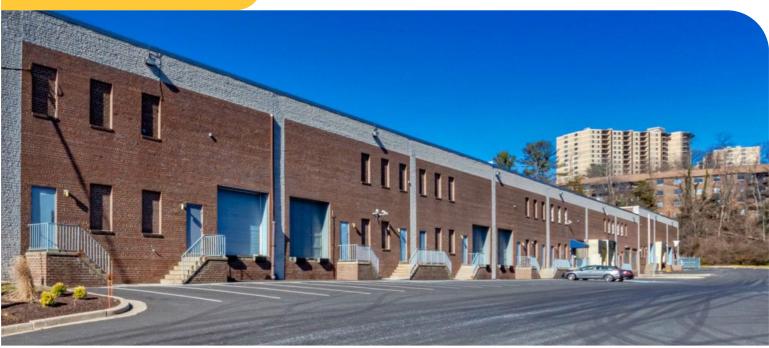

## PICKETT INDUSTRIAL PARK

841 South Pickett Street, Alexandria, VA 22304

## ±245,000 SF

## HIGHLIGHTS

Portfolio of industrial warehouse space

Drive-in and dock-high loading

Warehouse ceilings offer 18- to 24-foot clear height

Nearby amenities and retail centers

Located near major commuting routes I-95 and I-495