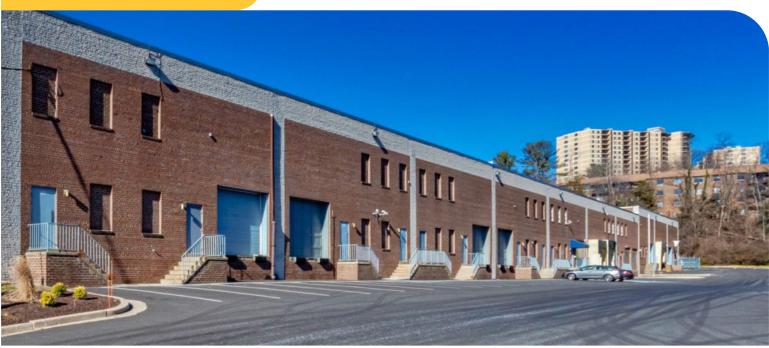

## PICKETT INDUSTRIAL PARK

841 South Pickett Street, Alexandria, VA 22304

## HIGHLIGHTS

Portfolio of industrial warehouse space

Drive-in and dock-high loading

Warehouse ceilings offer 18- to 24-foot clear height

Nearby amenities and retail centers

Located near major commuting routes I-95 and I-495