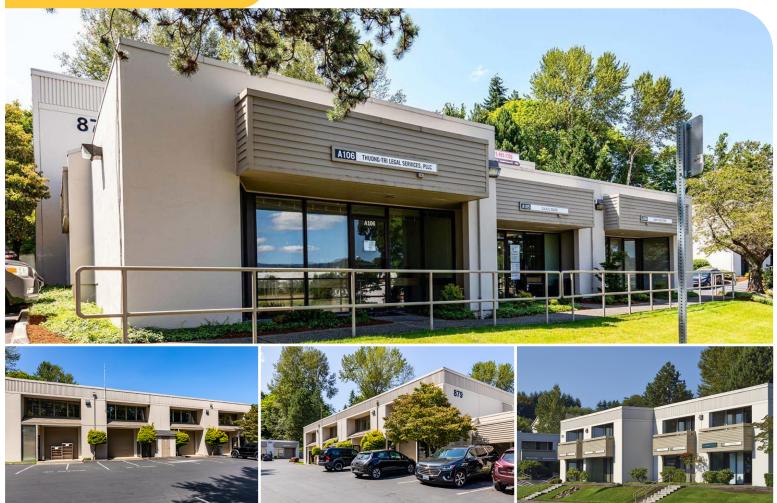

## **RENTON BUSINESS PARK**

901 Rainier Avenue N, Renton, WA 98057

## ±27,000 SF

## **HIGHLIGHTS**

Portfolio of warehouse and office space

Suites range from 768 SF to 1,920 SF

Ground floor spaces offer front and back entrances

Second floor office suites include private balconies

Grade-level loading doors

Easy access to the I-405 and I-5

24-hour access for your convenience

Ample on-site parking

Expansion opportunities available

CONTACT US

Camilla Misa

(425) 629-0593 / cmisa@linklogistics.com

This is not an offer or acceptance of an offer to lease space. A lease will only be offered or made in a written agreement signed by landlord. No representation or warranty of any kind is made by landlord unless set forth in a written definitive lease executed by the landlord.