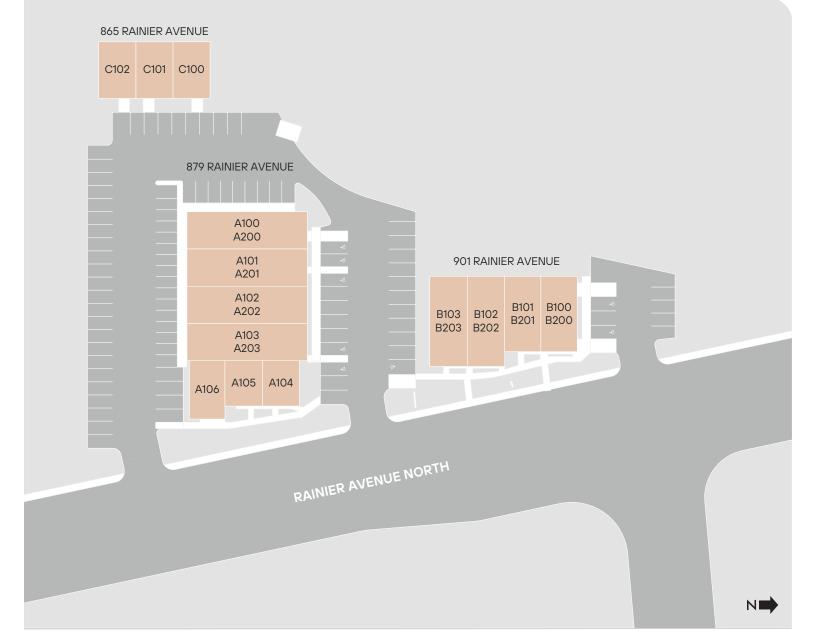

## ±27,000 SF

## **HIGHLIGHTS**

Portfolio of warehouse and office space

Suites range from 768 SF to 1,920 SF

Ground floor spaces offer front and back entrances

Second floor office suites include private balconies

Grade-level loading doors