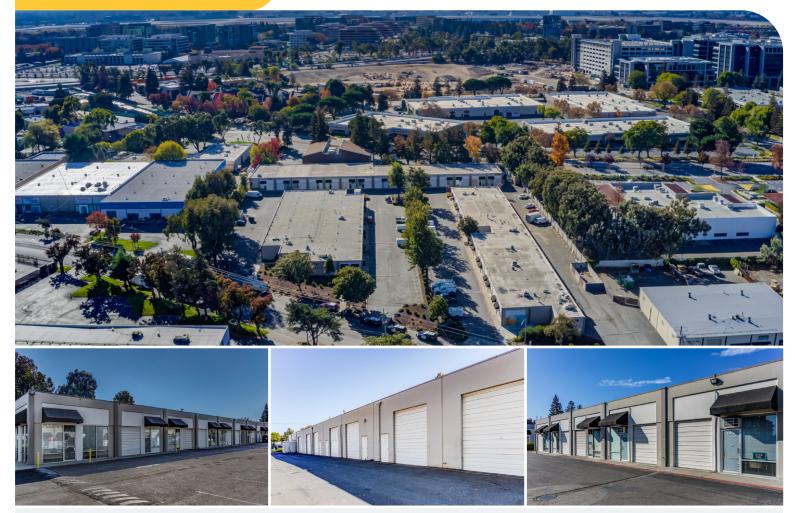

## ROGERS INDUSTRIAL PARK

1721-1725 Rogers Avenue, San Jose, CA 95112

## ±66,000 SF

## HIGHLIGHTS

Portfolio of warehouse space with office

Suites range from 545 SF to 3,260 SF

18- to 20-foot clear height

Drop-ceiling offices with restrooms

Grade-level doors in all units

CONTACT US

Janet Yin Madisson Edwards Located five minutes from San Jose International Airport