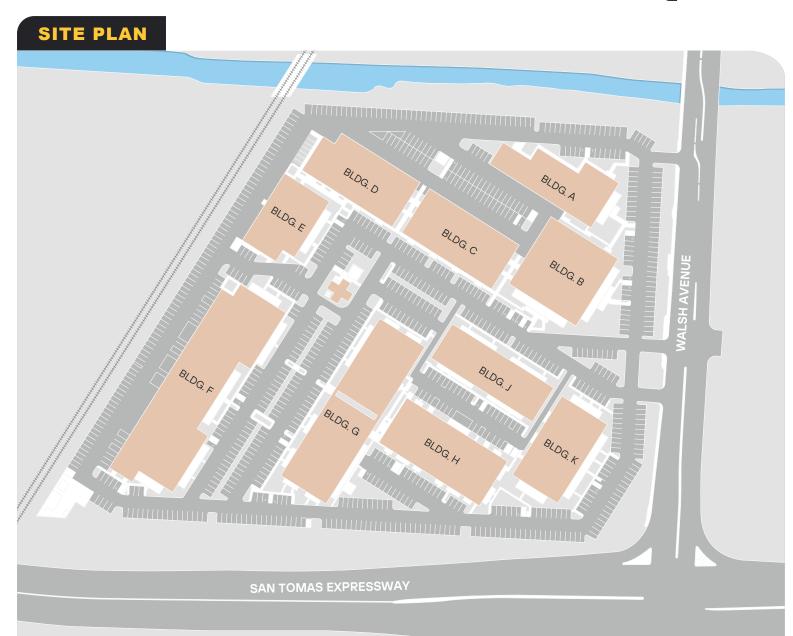

### SANTA CLARA COMMERCE PARK

2300-2398 Walsh Avenue, Santa Clara, CA 95051

## ±251,000 SF

#### **HIGHLIGHTS**

Portfolio of flex, warehouse, R&D and office space

Suites range from 140 SF to 14,000 SF

Parking ratio of 3.3 spaces per 1,000 SF

On-site amenities include a top rated on-site deli and a membership-based fitness facility

High identity location on the corner of San Tomas Expressway and Walsh Avenue

Easy access to I-880, US-101 and San Jose International Airport

Across the street from the Nvidia worldwide headquarters campus