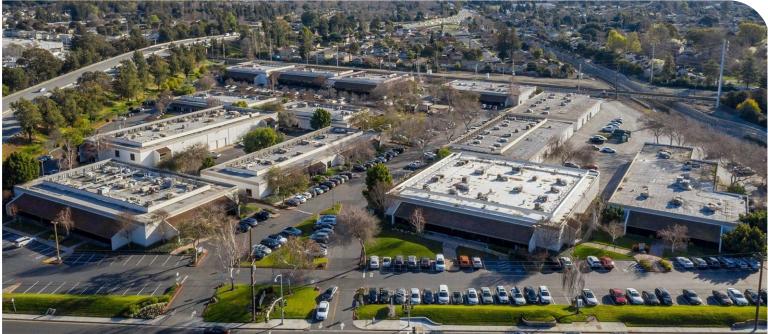

### SANTA CLARA COMMERCE PARK

2300-2398 Walsh Avenue, Santa Clara, CA 95051

## ±251,000 SF

#### **HIGHLIGHTS**

Portfolio of flex, warehouse, R&D and office space

Suites range from 140 SF to 14,000 SF

Parking ratio of 3.3 spaces per 1,000 SF

On-site amenities include a top rated on-site deli and a membership-based fitness facility

High identity location on the corner of San Tomas Expressway and Walsh Avenue

Easy access to I-880, US-101 and San Jose International Airport

Across the street from the Nvidia worldwide headquarters campus