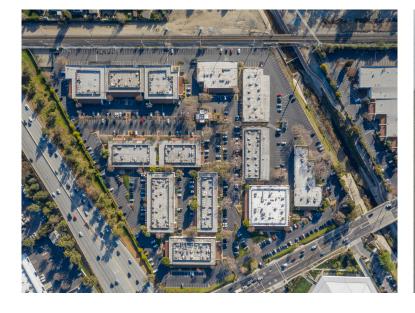

### SANTA CLARA COMMERCE PARK

2300-2398 Walsh Avenue, Santa Clara, CA 95051

High identity location on the corner of San Tomas Expressway and Walsh Avenue

Easy access to I-880, US-101 and San Jose International Airport

Across the street from the Nvidia worldwide headquarters campus