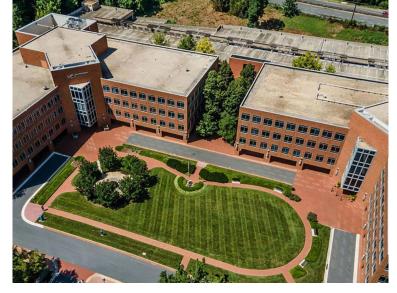

## THE GROVE 270

9201 Corporate Boulevard, Rockville, MD 20850

±582,000 SF

## **HIGHLIGHTS**

582,000 SF office space portfolio

Free surface and covered parking

Four on-site conference centers and two fitness centers

Complimentary Uber service is available to and from the Shady Grove Metro Station, Downtown Crown, RIO Washington Center and Fall Grove Village Center Near the Rockville and Shady Grove Metrorail Stations