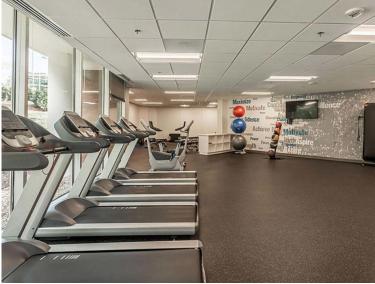

## **HIGHLIGHTS**

582,000 SF office space portfolio

Free surface and covered parking

Four on-site conference centers and two fitness centers

Complimentary Uber service is available to and from the Shady Grove Metro Station, Downtown Crown, RIO Washington Center and Fall Grove Village Center Near the Rockville and Shady Grove Metrorail Stations