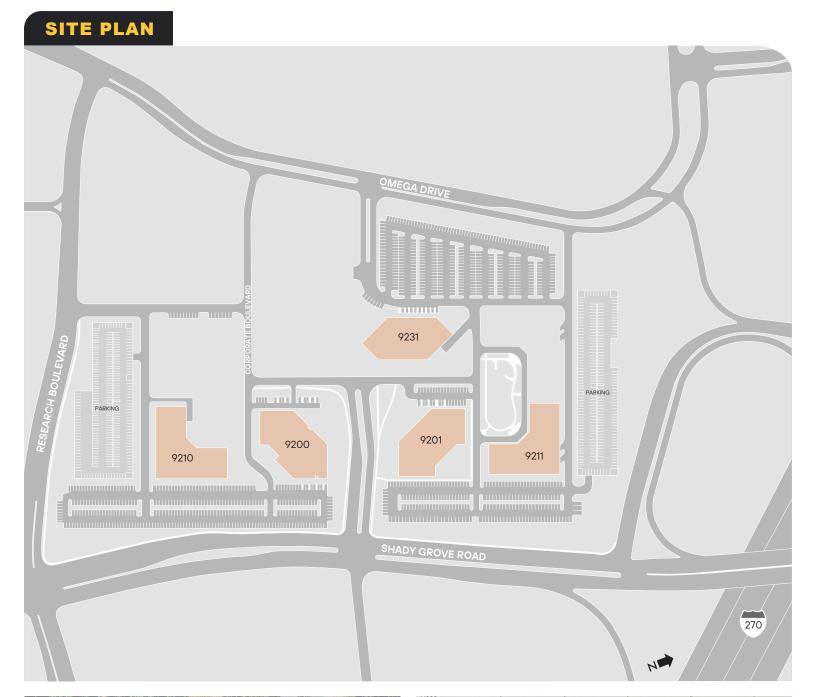

## THE GROVE 270

9201 Corporate Boulevard, Rockville, MD 20850

±582,000 SF

## **HIGHLIGHTS**

582,000 SF office space portfolio

Free surface and covered parking

Four on-site conference centers and two fitness centers

Complimentary Uber service is available to and from the Shady Grove Metro Station, Downtown Crown, RIO Washington Center and Fall Grove Village Center Near the Rockville and Shady Grove Metrorail Stations