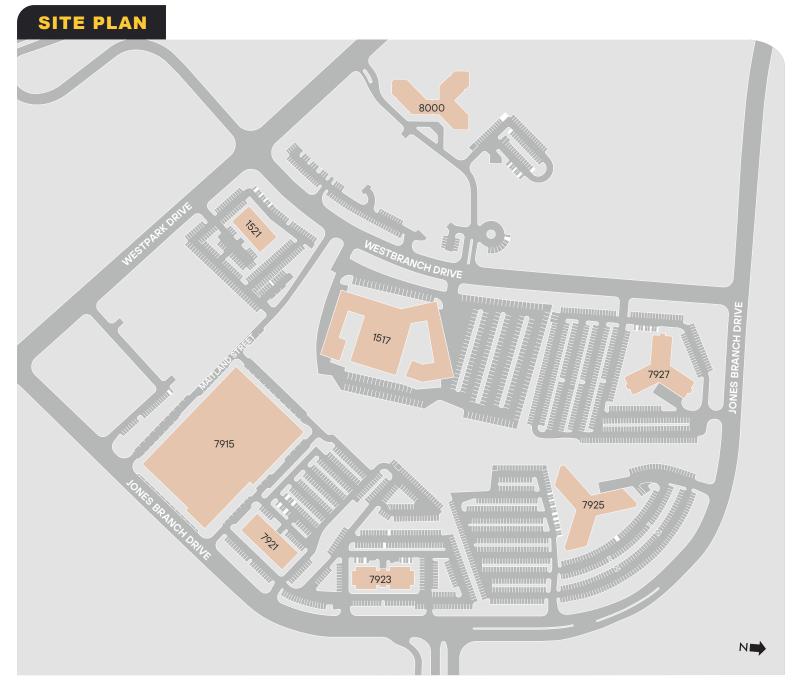

## THE MILE

7927 Jones Branch Drive, Tysons, VA 22102

±625,000 SF

## **HIGHLIGHTS**

625,000 SF office space portfolio

Flexible suites ranging in size from 900 SF and up

Includes three conference rooms and a fitness center

Expansive walking trails and green areas, including a dog park

Project also includes multifamily development opportunities

Convenient access to I-495, Route 7, Route 123 and Dulles Toll Road

Direct access to the Jones Branch Drive and Westpark Drive entrances to the 495 Express Lanes