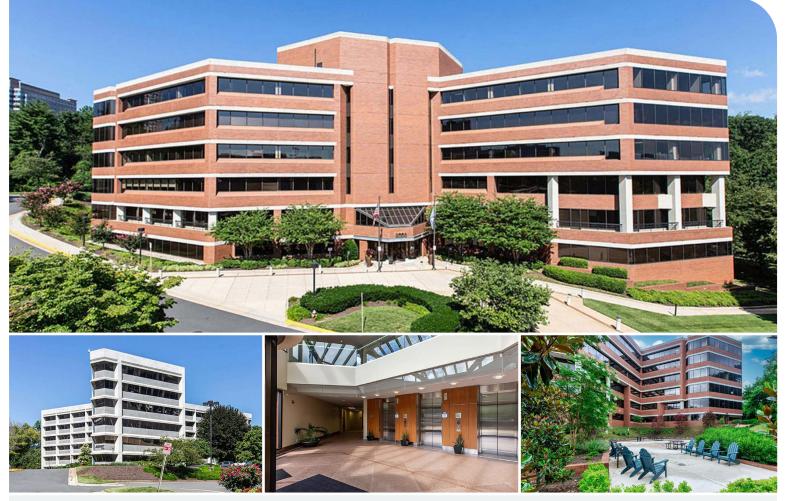

# THE MILE

7927 Jones Branch Drive, Tysons, VA 22102

# ±625,000 SF

#### HIGHLIGHTS

625,000 SF office space portfolio

Flexible suites ranging in size from 900 SF and up

Includes three conference rooms and a fitness center

Expansive walking trails and green areas, including a dog park