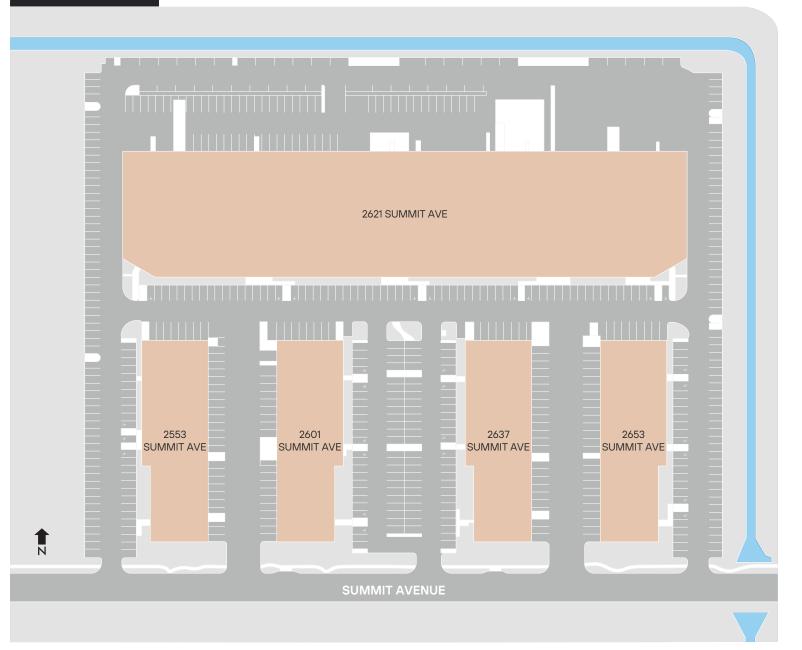

## THE SUMMIT BUSINESS PARK

2553 Summit Avenue, Plano, TX 75074

## ±184,000 SF