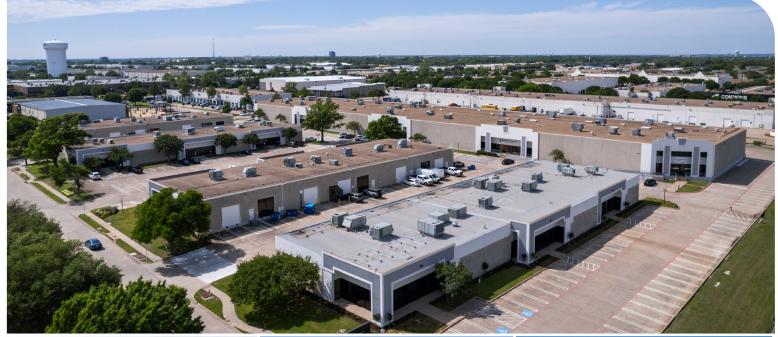

## THE SUMMIT BUSINESS PARK

2553 Summit Avenue, Plano, TX 75074

## ±184,000 SF

## HIGHLIGHTS

Portfolio of office and light industrial space

Suites range from 4,800 SF to 70,000 SF

Individual tenant signage

16- to 24-foot clear-height

Dock-high and grade-level doors

30 x 40-foot column spacing