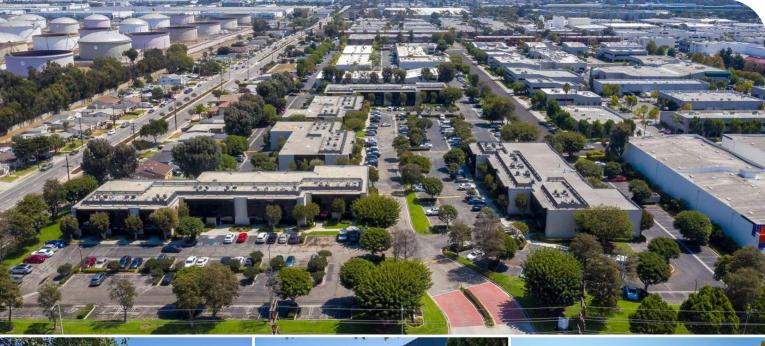

## TORRANCE BUSINESS PARK

350 Crenshaw Boulevard, Torrance, CA 90503

## ±147,000 SF

## HIGHLIGHTS

Portfolio of flex and office space

Suites range from 500 SF to 6,000 SF

Free on-site parking

Prime Torrance location

Minutes from Los Angeles

Free on-site parking

Access to freeways including the 405 and 110