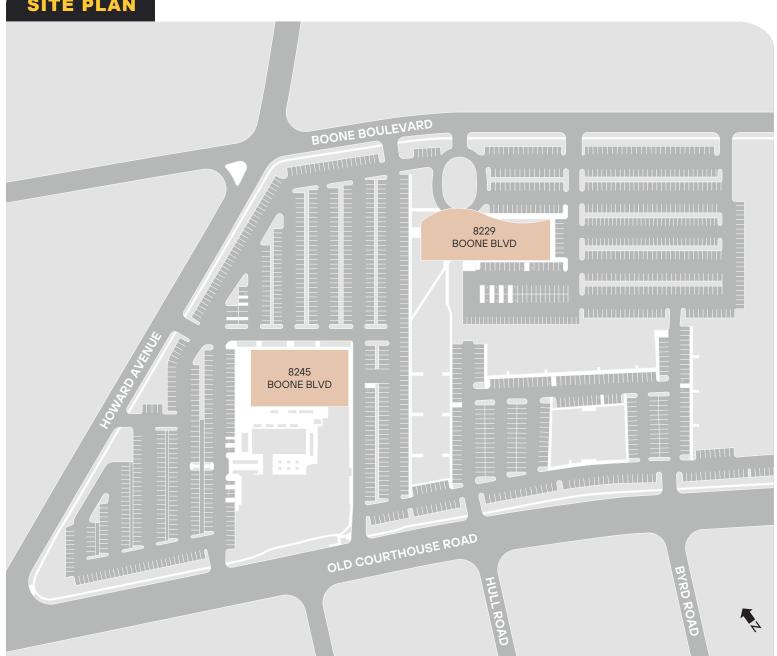

# LINK Parks

## FOR LEASE

## TYSONS CORPORATE CENTER

8229 Boone Boulevard, Tysons, VA 22182



±270,000 SF









#### **HIGHLIGHTS**

270,000 SF office portfolio

Flexible suites ranging in size from 300 SF to 7,000 SF

Renovated common areas

Fitness center and shared conference rooms

Complimentary Uber service to and from the Metro, Tysons Corner Center and Tysons Galleria

Easy access to I-495, Route 7, and Route 123

In close proximity to the Tysons Central Metrorail line

Near Tysons Corner Center and the Tysons Galleria Mall

**CONTACT US** 

Francisco Rodezno (240) 221-5491 / frodezno@linklogistics.com

## SITE PLAN