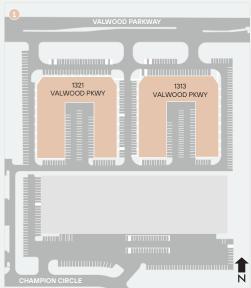

## FOR LEASE

## VALWOOD BUSINESS CENTER

1313 Valwood Parkway, Carrollton, TX 75006



±356,000 SF









## **HIGHLIGHTS**

Office, flex, and warehouse space available for lease Located near LBJ Freeway and I-35

Suites range from 1,039 SF to 37,080 SF

Quick access to DFW Airport and Love Field

Grade-level and dock-high loading with overhead doors

Prominent Valwood location on Valwood Parkway at Hutton; directly across from Standridge Stadium

Great value office alternative

Convenient 24-hour access

**CONTACT US** 

Sloan Teegarden

(469) 829-4157 / steegarden@linklogistics.com



## SITE PLAN





1313 Valwood Parkway, Carrollton, TX 75006