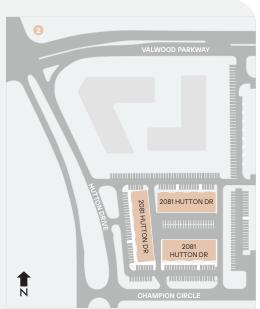

## FOR LEASE

## VALWOOD BUSINESS CENTER

1313 Valwood Parkway, Carrollton, TX 75006



±356,000 SF









## **HIGHLIGHTS**

Office, flex, and warehouse space available for lease Located near LBJ Freeway and I-35

Suites range from 1,039 SF to 37,080 SF

Quick access to DFW Airport and Love Field

Grade-level and dock-high loading with overhead doors

Prominent Valwood location on Valwood Parkway at Hutton; directly across from Standridge Stadium

Great value office alternative

Convenient 24-hour access

**CONTACT US** 

Sloan Teegarden

(469) 829-4157 / steegarden@linklogistics.com



## SITE PLAN





1313 Valwood Parkway, Carrollton, TX 75006