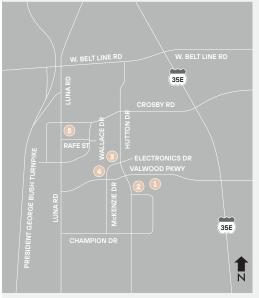

Prominent Valwood location on Valwood Parkway at Hutton; directly across from Standridge Stadium

Great value office alternative

Convenient 24-hour access

**CONTACT US** 

Sloan Teegarden

(469) 829-4157 / steegarden@linklogistics.com