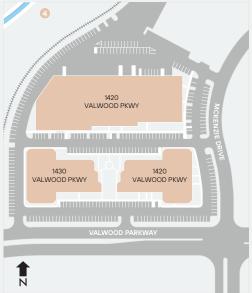

## FOR LEASE

## VALWOOD BUSINESS CENTER

1313 Valwood Parkway, Carrollton, TX 75006



±356,000 SF









## **HIGHLIGHTS**

Office, flex, and warehouse space available for lease Located near LBJ Freeway and I-35

Suites range from 1,039 SF to 37,080 SF

Quick access to DFW Airport and Love Field

Grade-level and dock-high loading with overhead doors

Prominent Valwood location on Valwood Parkway at Hutton; directly across from Standridge Stadium

Great value office alternative

Convenient 24-hour access

**CONTACT US** 

Sloan Teegarden

(469) 829-4157 / steegarden@linklogistics.com



## SITE PLAN





1313 Valwood Parkway, Carrollton, TX 75006