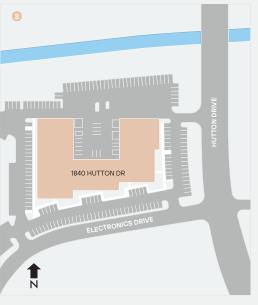

## FOR LEASE

## VALWOOD BUSINESS CENTER

1313 Valwood Parkway, Carrollton, TX 75006



±356,000 SF









## **HIGHLIGHTS**

Office, flex, and warehouse space available for lease Located near LBJ Freeway and I-35

Suites range from 1,039 SF to 37,080 SF

Quick access to DFW Airport and Love Field

Grade-level and dock-high loading with overhead doors

Prominent Valwood location on Valwood Parkway at Hutton; directly across from Standridge Stadium

Great value office alternative

Convenient 24-hour access

**CONTACT US** 

Sloan Teegarden

(469) 829-4157 / steegarden@linklogistics.com



## SITE PLAN





1313 Valwood Parkway, Carrollton, TX 75006