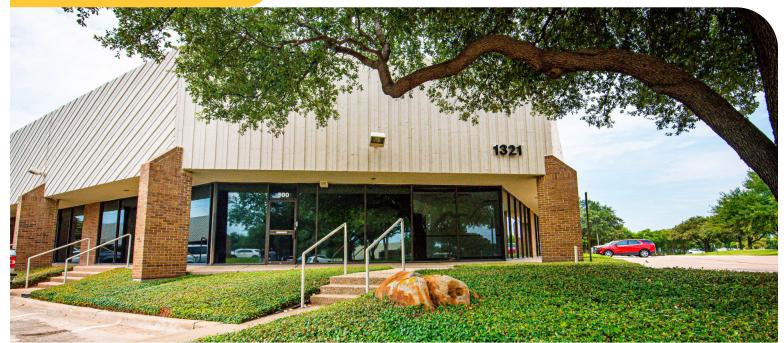

## VALWOOD BUSINESS CENTER

1313 Valwood Parkway, Carrollton, TX 75006

±356,000 SF

## **HIGHLIGHTS**

Office, flex, and warehouse space available for lease Located near LBJ Freeway and I-35

Suites range from 1,039 SF to 37,080 SF

Quick access to DFW Airport and Love Field

Grade-level and dock-high loading with overhead doors

Prominent Valwood location on Valwood Parkway at Hutton; directly across from Standridge Stadium

Great value office alternative

Convenient 24-hour access

**CONTACT US** 

Sloan Teegarden

(469) 829-4157 / steegarden@linklogistics.com