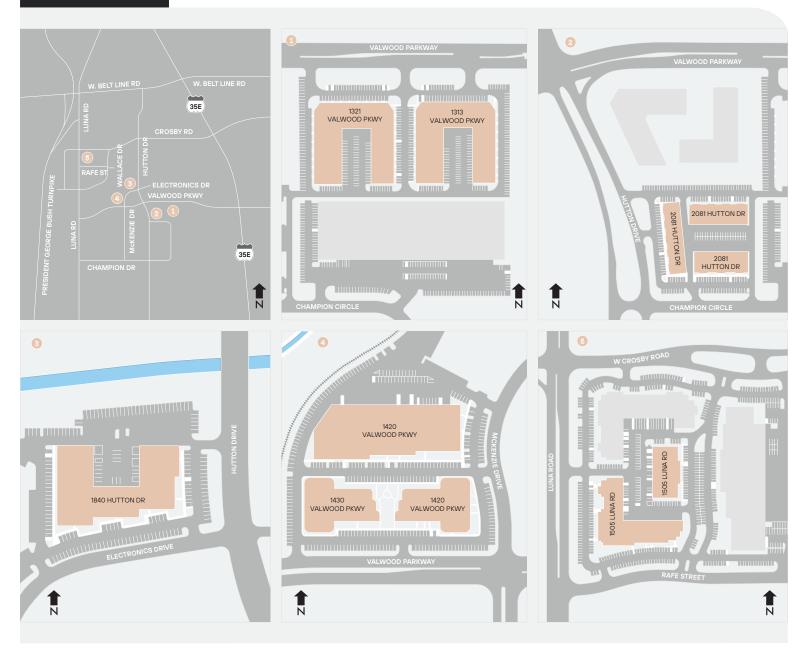

TS

Office, flex, and warehouse space available for lease Located near LBJ Freeway and I-35

Suites range from 1,039 SF to 37,080 SF

Grade-level and dock-high loading with overhead doors

Quick access to DFW Airport and Love Field

Prominent Valwood location on Valwood Parkway at

Hutton; directly across from Standridge Stadium

Great value office alternative

Convenient 24-hour access

#### CONTACT US

**Nicholas Payne** 

(469) 829-4157 / npayne@linklogistics.com

This is not an offer or acceptance of an offer to lease space. A lease will only be offered or made in a written agreement signed by landlord. No representation or warranty of any kind is made by landlord unless set forth in a written definitive lease executed by the landlord.

Owned and Operated by LINK Parks

### SITE PLAN