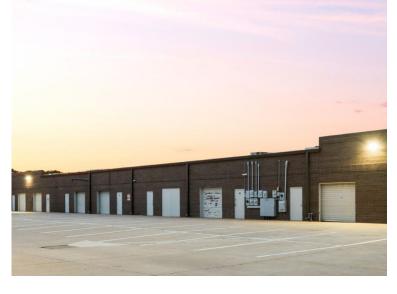

# VALWOOD BUSINESS CENTER

1313 Valwood Parkway, Carrollton, TX 75006

## ±356,000 SF

#### HIGHLIGHTS

Office, flex, and warehouse space available for lease Located near LBJ Freeway and I-35

Suites range from 1,039 SF to 37,080 SF

Grade-level and dock-high loading with overhead doors

Quick access to DFW Airport and Love Field

Prominent Valwood location on Valwood Parkway at

Hutton; directly across from Standridge Stadium

Great value office alternative

Convenient 24-hour access