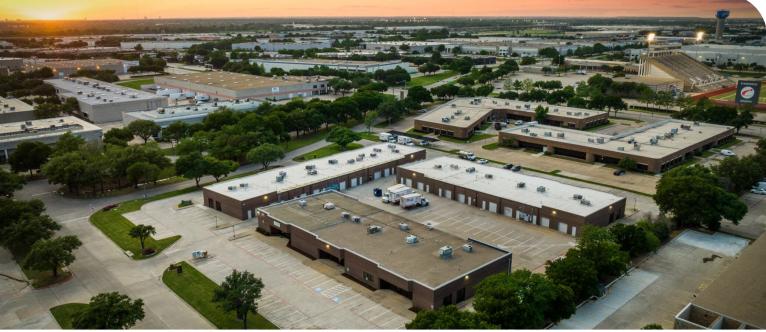

# VALWOOD BUSINESS CENTER

1313 Valwood Parkway, Carrollton, TX 75006

## ±356,000 SF

#### HIGHLIGHTS

Office, flex, and warehouse space available for lease Located near LBJ Freeway and I-35

Suites range from 1,039 SF to 37,080 SF

Grade-level and dock-high loading with overhead doors

Quick access to DFW Airport and Love Field

Prominent Valwood location on Valwood Parkway at

Hutton; directly across from Standridge Stadium

Great value office alternative

Convenient 24-hour access