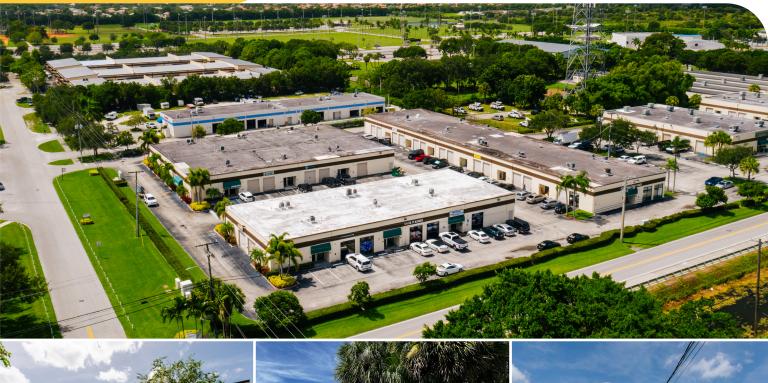

## WELLINGTON COMMERCE PARK

3111 Fortune Way, Wellington, FL 33414

## ±260,000 SF

## HIGHLIGHTS

Portfolio of warehouse, office and flex space

Suites range from 250 SF to more than 6,000 SF

Several suites come with air-conditioned storage bays

Individual suite identification and private commercial address

Spaces feature overhead doors, 15-foot ceilings and threephase power Onsite property management

Easy access to Forest Hill Boulevard, Lake Worth Road, Florida's Turnpike, I-95 and I-441

Located in the heart of Equestrian Capital of the World, near the National Polo Center