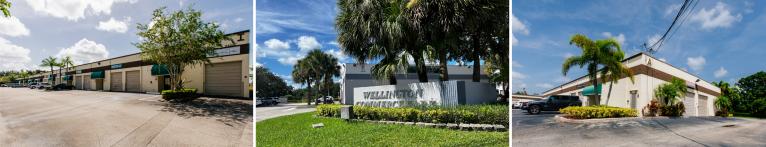

## WELLINGTON COMMERCE PARK

3111 Fortune Way, Wellington, FL 33414

## HIGHLIGHTS

Portfolio of warehouse, office and flex space

Suites range from 250 SF to more than 6,000 SF

Several suites come with air-conditioned storage bays

Individual suite identification and private commercial address

Spaces feature overhead doors, 15-foot ceilings and threephase power Onsite property management

Easy access to Forest Hill Boulevard, Lake Worth Road, Florida's Turnpike, I-95 and I-441

Located in the heart of Equestrian Capital of the World, near the National Polo Center