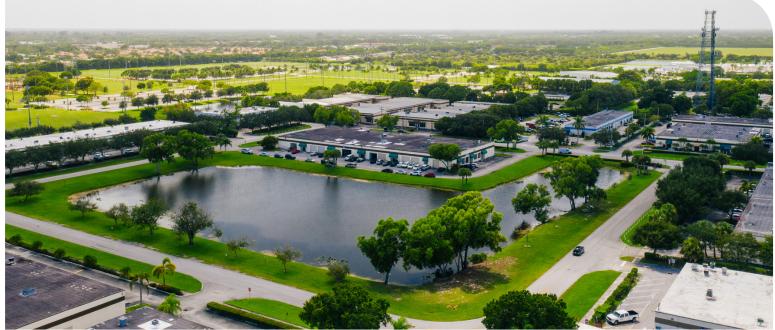

## WELLINGTON COMMERCE PARK

3111 Fortune Way, Wellington, FL 33414

±260,000 SF

#### **HIGHLIGHTS**

Portfolio of warehouse, office and flex space

Suites range from 250 SF to more than 6,000 SF

Several suites come with air-conditioned storage bays

Individual suite identification and private commercial address

Spaces feature overhead doors, 15-foot ceilings and three-phase power

Onsite property management

Easy access to Forest Hill Boulevard, Lake Worth Road, Florida's Turnpike, I-95 and I-441

Located in the heart of Equestrian Capital of the World, near the National Polo Center

14 miles from Palm Beach International Airport

CONTACT US Diana T Escobar

(561) 816-5358 / descobar@linklogistics.com