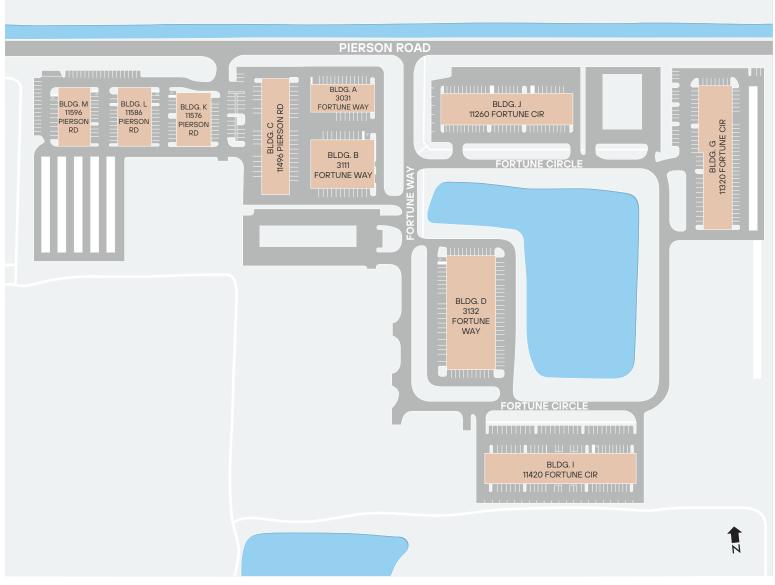

# LINK Parks

### FOR LEASE

## WELLINGTON COMMERCE PARK

3111 Fortune Way, Wellington, FL 33414



±260,000 SF









#### **HIGHLIGHTS**

Portfolio of warehouse, office and flex space

Suites range from 250 SF to more than 6,000 SF

Several suites come with air-conditioned storage bays

Individual suite identification and private commercial address

Spaces feature overhead doors, 15-foot ceilings and three-phase power

Onsite property management

Easy access to Forest Hill Boulevard, Lake Worth Road, Florida's Turnpike, I-95 and I-441

Located in the heart of Equestrian Capital of the World, near the National Polo Center

14 miles from Palm Beach International Airport

CONTACT US Diana T Escobar

(561) 816-5358 / descobar@linklogistics.com

## SITE PLAN