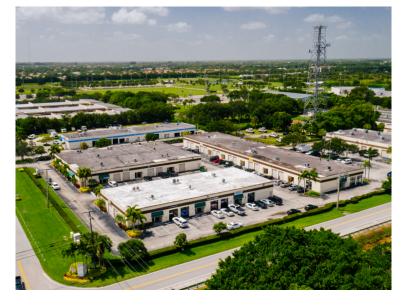

## WELLINGTON COMMERCE PARK

3111 Fortune Way, Wellington, FL 33414

±260,000 SF

#### **HIGHLIGHTS**

Portfolio of warehouse, office and flex space

Suites range from 250 SF to more than 6,000 SF

Several suites come with air-conditioned storage bays

Individual suite identification and private commercial address