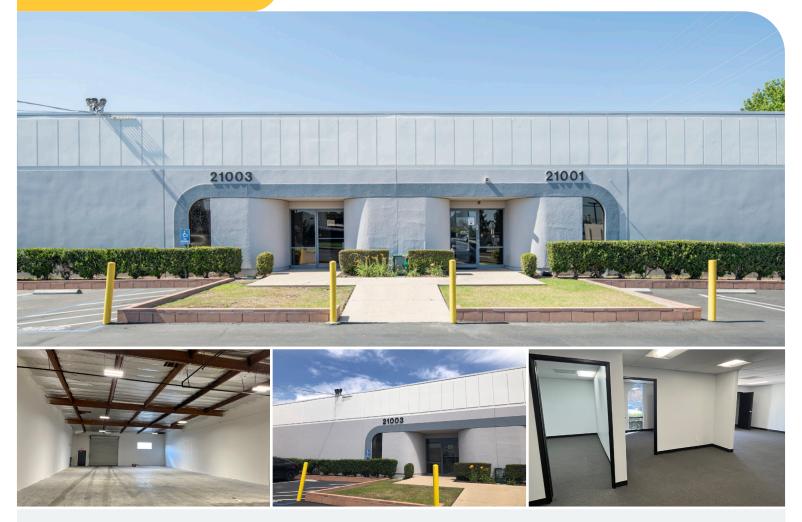

## Chatsworth Business Park

Chatsworth, CA

## HIGHLIGHTS

Quiet, well maintained business park

24 units ranging from 4,495 SF to 13,002 SF

14' to 16' clear height

Excellent loading capabilities

Functional office space

Easy access to 118 and 101 Freeways