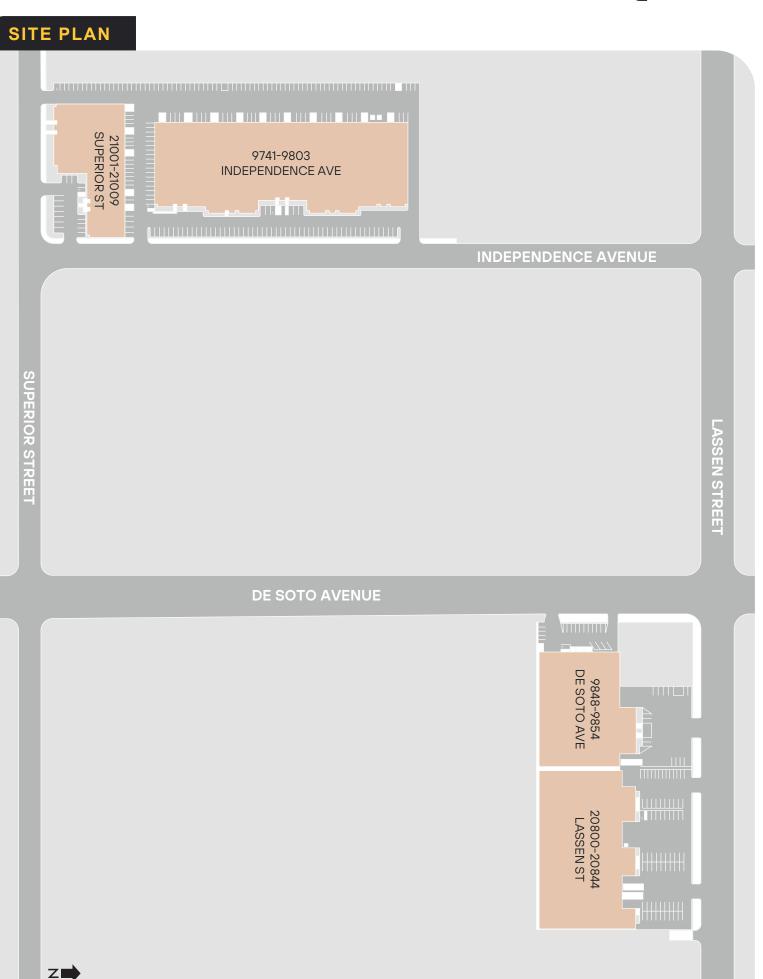

LEASE

## Chatsworth Business Park

Chatsworth, CA

## ±198,007 SF



## HIGHLIGHTS

Quiet, well maintained business park

24 units ranging from 4,495 SF to 13,002 SF

14' to 16' clear height

Excellent loading capabilities

Functional office space

Easy access to 118 and 101 Freeways

CONTACT US

Jeff Abraham, SIOR t 81 Javier Galvan t 81 Corporate License #01355491

t 818-921-8528 / jeff.abraham@nmrk.com / CA RE License #01830909 t 818-921-8532 / javier.galvan@nmrk.com / CA RE License #02116539



This is not an offer or acceptance of an offer to lease space. A lease will only be offered or made in a written agreement signed by landlord. No representation or warranty of any kind is made by landlord unless set forth in a written definitive lease executed by the landlord.

Chatsworth, CA