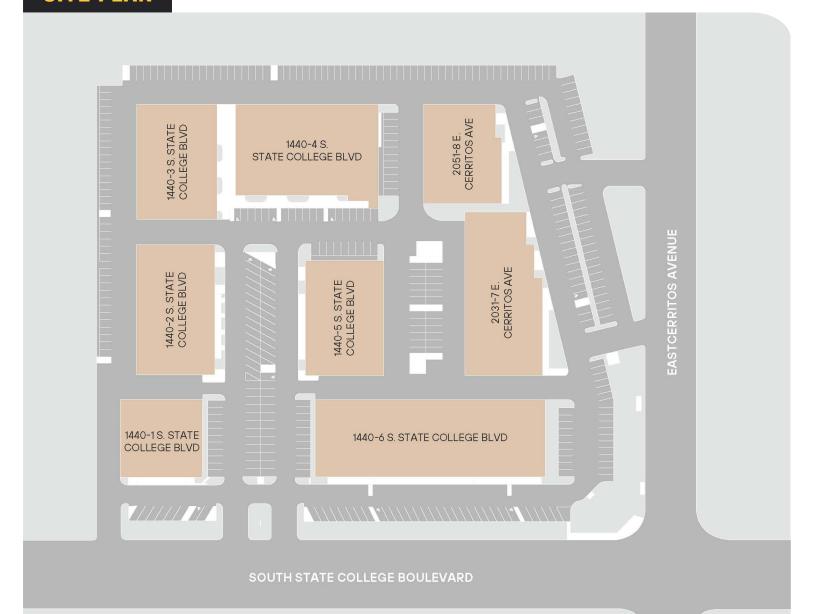

#### **FOR LEASE**

# Commerce Park Anaheim

1440 S. State College Blvd., 2031 & 2051 E. Cerritos Ave., Anaheim, CA 92806

±800-7,000 SF

**SPACE AVAILABLE** 









#### **PROJECT FEATURES**

High Image Business Park

Tile Mile/Home Improvement Center Applications

Units Range from 800 - 7,000 Sq. Ft.

Office & Industrial Units Available

Ground Level Loading

Professionaly Managed

State College Boulevard Frontage

2:1 Parking Ratio

Platinum Triangle Location

Institutionally Owned

Minutes from Angel Stadium & Disneyland

Excellent Access to 57, 5, 405 & 22 Freeways

**CONTACT US** 

Hayden Socci, CCIM Senior Vice President (714) 935-2379 / hsocci@voitco.com



## SITE PLAN











#### \_\_\_\_\_\_

Port of Los Angeles ±32.1 Miles Port of Long Beach ±30.7 Miles



CA-91 Freeway ±3 Miles CA-57 Freeway ±1.4 Miles CA-22 Freeway ±2.5 Miles



Orange County Airport ±12.9 Miles Long Beach Airport ±20.7 Miles Los Angeles Int. Airport ±36 Miles



CA-5 Freeway ±2 Miles CA-55 Freeway ±3.9 Miles

## LOCATION