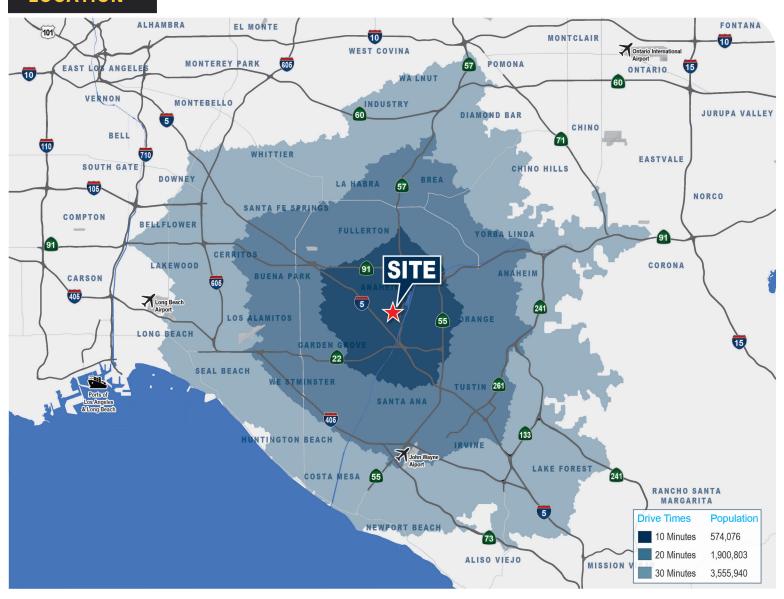

#### \_\_\_\_\_\_

Port of Los Angeles ±32.1 Miles Port of Long Beach ±30.7 Miles

CA-91 Freeway ±3 Miles CA-57 Freeway ±1.4 Miles CA-22 Freeway ±2.5 Miles

Orange County Airport ±12.9 Miles Long Beach Airport ±20.7 Miles Los Angeles Int. Airport ±36 Miles

CA-5 Freeway ±2 Miles CA-55 Freeway ±3.9 Miles

## LOCATION