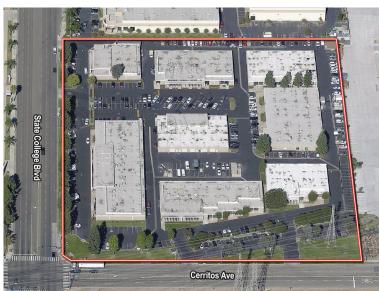

#### **FOR LEASE**

# Commerce Park Anaheim

1440 S. State College Blvd., 2031 & 2051 E. Cerritos Ave., Anaheim, CA 92806

±800-7,000 SF

**SPACE AVAILABLE** 









#### **PROJECT FEATURES**

High Image Business Park

Tile Mile/Home Improvement Center Applications

Units Range from 800 - 7,000 Sq. Ft.

Office & Industrial Units Available

Ground Level Loading

Professionaly Managed

State College Boulevard Frontage

2:1 Parking Ratio

Platinum Triangle Location

Institutionally Owned

Minutes from Angel Stadium & Disneyland

Excellent Access to 57, 5, 405 & 22 Freeways

**CONTACT US** 

Hayden Socci, CCIM Senior Vice President (714) 935-2379 / hsocci@voitco.com



## SITE PLAN











#### \_\_\_\_\_\_

Port of Los Angeles ±32.1 Miles Port of Long Beach ±30.7 Miles



CA-91 Freeway ±3 Miles CA-57 Freeway ±1.4 Miles CA-22 Freeway ±2.5 Miles



Orange County Airport ±12.9 Miles Long Beach Airport ±20.7 Miles Los Angeles Int. Airport ±36 Miles



CA-5 Freeway ±2 Miles CA-55 Freeway ±3.9 Miles

## LOCATION