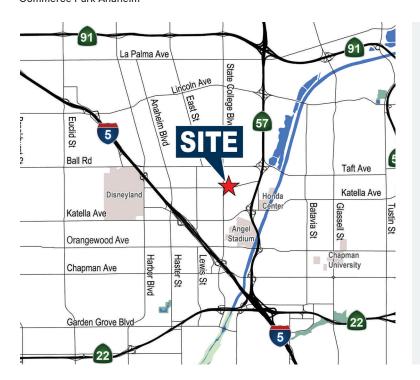

#### \_\_\_\_\_\_

Port of Los Angeles ±32.1 Miles Port of Long Beach ±30.7 Miles

CA-91 Freeway ±3 Miles CA-57 Freeway ±1.4 Miles CA-22 Freeway ±2.5 Miles

Orange County Airport ±12.9 Miles Long Beach Airport ±20.7 Miles Los Angeles Int. Airport ±36 Miles

CA-5 Freeway ±2 Miles CA-55 Freeway ±3.9 Miles

## LOCATION