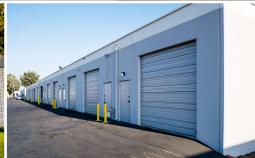

## **HIGHLIGHTS**

WELL Health-Safety certified property

Units range from 742 SF to 7,000 SF

12 industrial/office buildings

Ample Parking (2.4:1 Parking Ratio)

Major Garden Grove Boulevard frontage

Ground-level loading