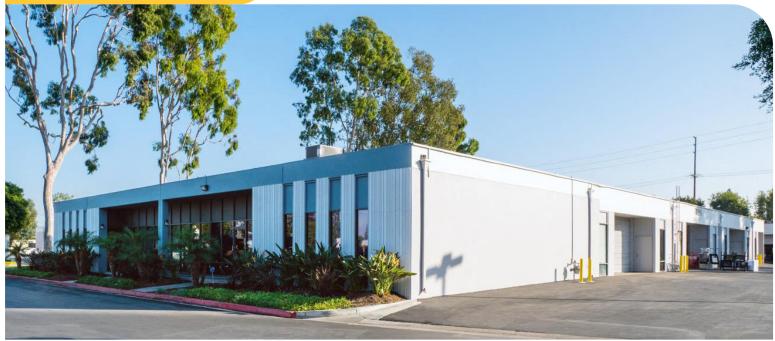

## GARDEN GROVE BUSINESS CENTER

7201-7291 Garden Grove Boulevard, Garden Grove, CA 92841

±208,000 SF

## **HIGHLIGHTS**

WELL Health-Safety certified property

Units range from 742 SF to 7,000 SF

12 industrial/office buildings

Ample Parking (2.4:1 Parking Ratio)

Major Garden Grove Boulevard frontage

Ground-level loading

Centrally-located, infill location surrounded by amenities

Close proximity to freeways: Garden Grove near 22, San Diego 405, Long Beach near 605

Simplified gross lease form

**CONTACT US** 

Kim Price

(949) 732-1104 / k.price@linklogistics.com