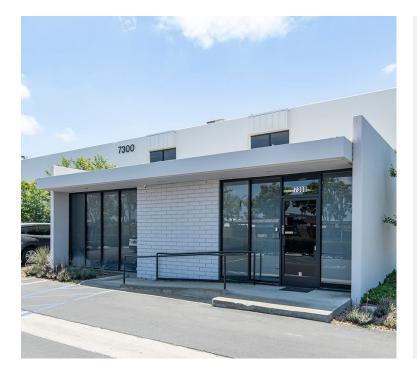

#### AVAILABILITY

15162 Goldenwest Circle Size: 1,728 SF Rate: \$1.75 G Description: 1 private office, reception area, 1 restroom, large open bullpen, warehouse with 1 GL door

7346 Bolsa Avenue Size: 4,506 SF Rate: \$2.00 MG Description: Front reception, 1 large private office, kitchenette, 2 private restrooms, warehouse with 1 large GL door

## 7346 Bolsa