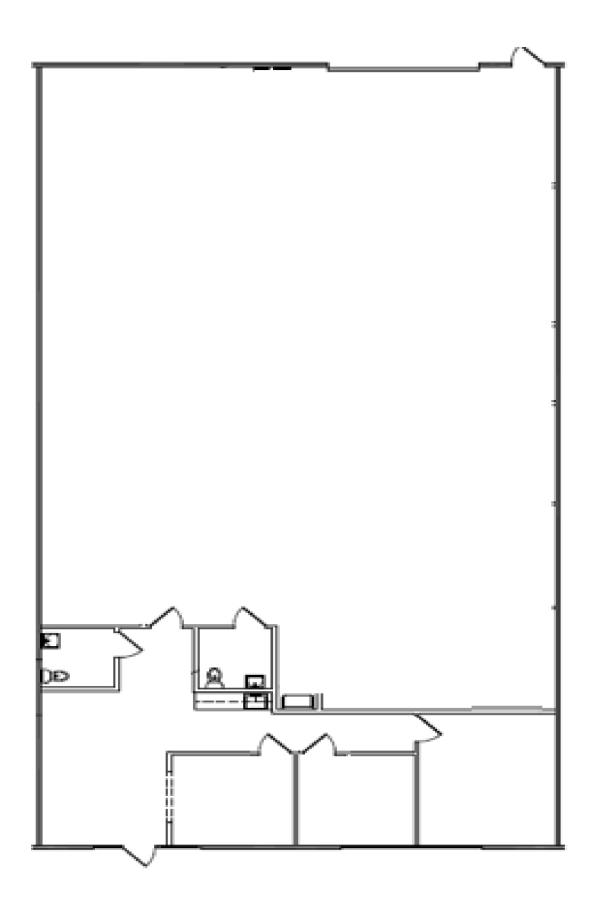

#### AVAILABILITY

15162 Goldenwest Circle Size: 1,728 SF Rate: \$1.75 G Description: 1 private office, reception area, 1 restroom, large open bullpen, warehouse with 1 GL door

7346 Bolsa Avenue Size: 4,506 SF Rate: \$2.00 MG Description: Front reception, 1 large private office, kitchenette, 2 private restrooms, warehouse with 1 large GL door