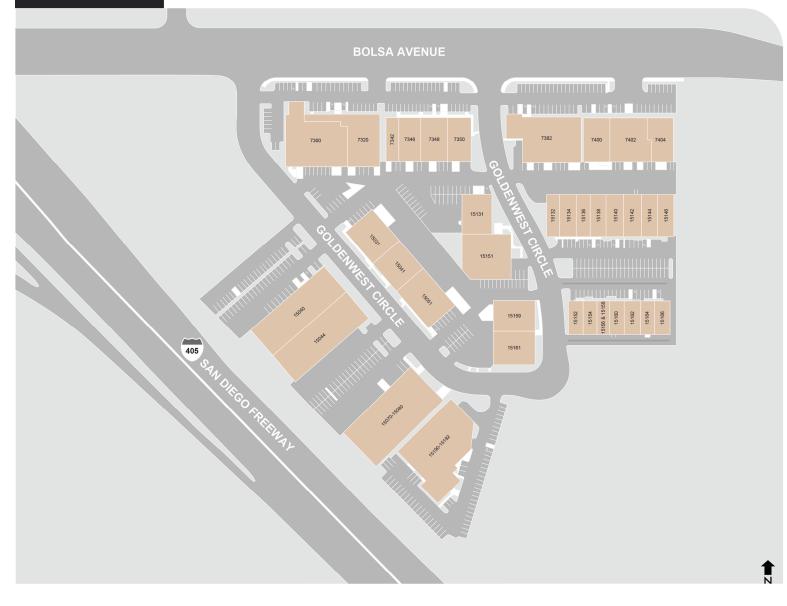

er, CA

## ±231,250 SF





CONTACT US

Brad Bierbaum Ryan Peterson

(714) 371-9210 / brad.bierbaum@cbre.com / Lic. 00996170 (714) 371-9212 / ryan.peterson@cbre.com / Lic. 01336025



This is not an offer or acceptance of an offer to lease space. A lease will only be offered or made in a written agreement signed by landlord. No representation or warranty of any kind is made by landlord unless set forth in a written definitive lease executed by the landlord. GOLDENWEST BUSINESS PARK 7300-7404 Bolsa Ave & 15132-15192 Goldenwest Circle, Westminster, CA

Owned and Operated by LINK Parks





±231,250 SF



±12.63 Acres Land Size **Total Building** 



Power 100-400 Amps 120/240 Volts





**Clear Height** 

14-20 Feet



GL Doors 1-2 GL Doors per Unit

Parking Ratio 2:1,000



#### SITE PLAN



Owned and Operated by LINK Parks

#### PROFILE





#### AVAILABILITY

15162 Goldenwest Circle Size: 1,728 SF Rate: \$1.75 G Description: 1 private office, reception area, 1 restroom, large open bullpen, warehouse with 1 GL door

7346 Bolsa Avenue Size: 4,506 SF Rate: \$2.00 MG Description: Front reception, 1 large private office, kitchenette, 2 private restrooms, warehouse with 1 large GL door

#### **PROPERTY PROFILE**

| Address       | 7300-7404 Bolsa Avenue &<br>15132-15192 Goldenwest Circle<br>Westminster, CA |
|---------------|------------------------------------------------------------------------------|
| Total SF      | ±231,250 SF                                                                  |
| Land Size     | ±12.63 Acres