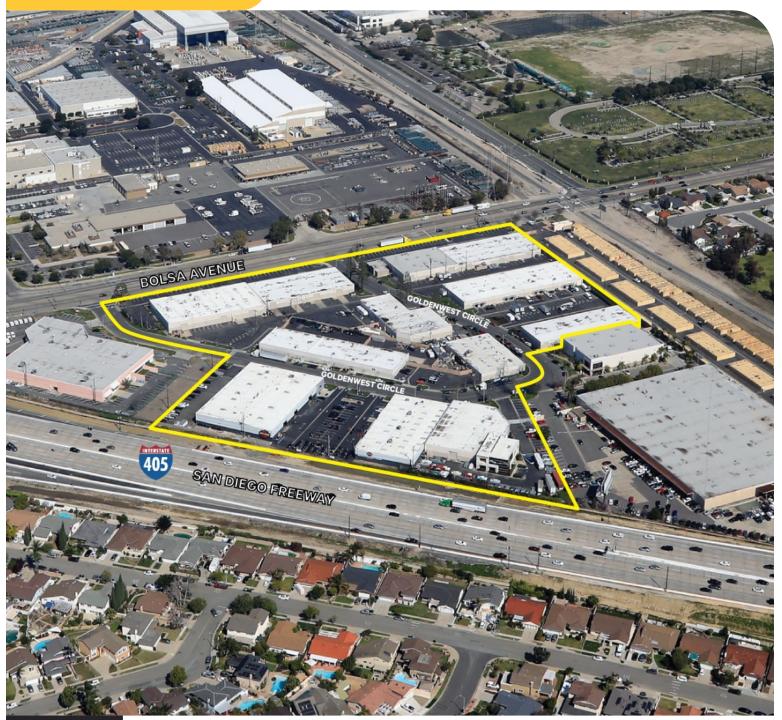

# Goldenwest Business Park

7300-7404 Bolsa Ave & 15132-15192 Goldenwest Circle Westminster, CA

#### SITE PLAN

Owned and Operated by LINK Parks

#### **PROPERTY PROFILE**

| Address       | 7300-7404 Bolsa Avenue &<br>15132-15192 Goldenwest Circle<br>Westminster, CA |
|---------------|------------------------------------------------------------------------------|
| Total SF      | ±231,250 SF                                                                  |
| Land Size     | ±12.63 Acres                                                                 |
| Zoning        | M-2 (Medium Industrial)                                                      |
| Year Built    | 1967-1969                                                                    |
| Clear Height  | 14-20 Feet                                                                   |
| Parking Ratio | 2:1,000                                                                      |
| Power         | 100-400 Amps; 120/240 Volts                                                  |
| GL Doors      | 1-2 GL Doors per Unit                                                        |