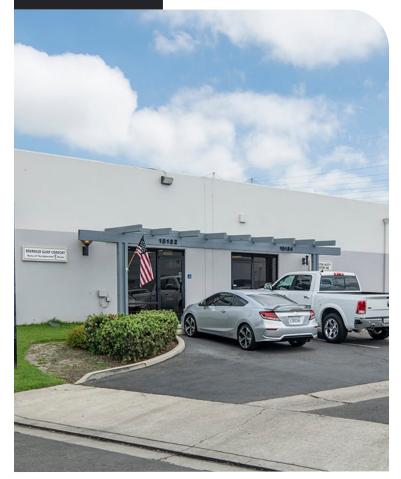

#### AVAILABILITY

15162 Goldenwest Circle Size: 1,728 SF Rate: \$1.75 G Description: 1 private office, reception area, 1 restroom, large open bullpen, warehouse with 1 GL door

7346 Bolsa Avenue Size: 4,506 SF Rate: \$2.00 MG Description: Front reception, 1 large private office, kitchenette, 2 private restrooms, warehouse with 1 large GL door