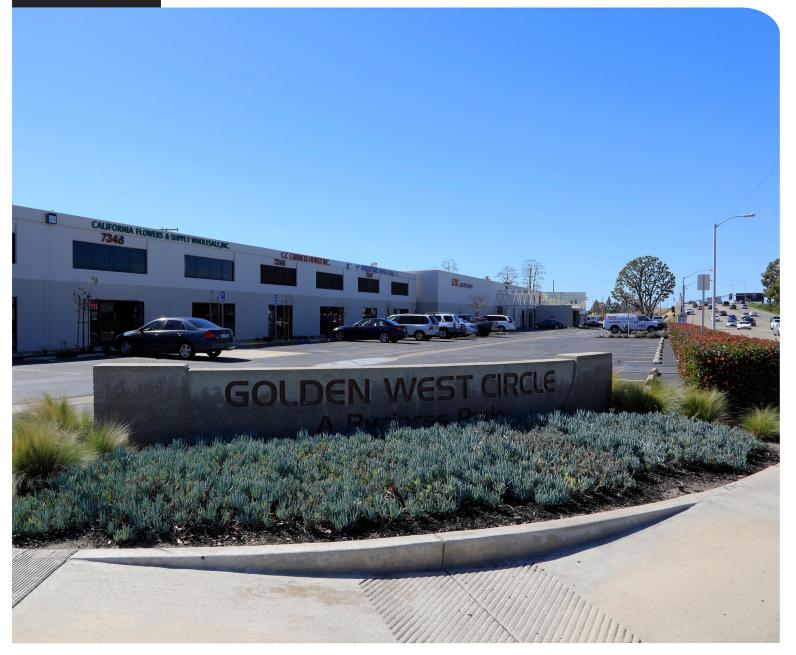

# Goldenwest Business Park

7300-7404 Bolsa Ave & 15132-15192 Goldenwest Circle Westminster, CA

Owned and Operated by LINK Parks

±231,250 SF

±12.63 Acres Land Size **Total Building** 

Power 100-400 Amps 120/240 Volts

**Clear Height** 

14-20 Feet

GL Doors 1-2 GL Doors per Unit

Parking Ratio 2:1,000