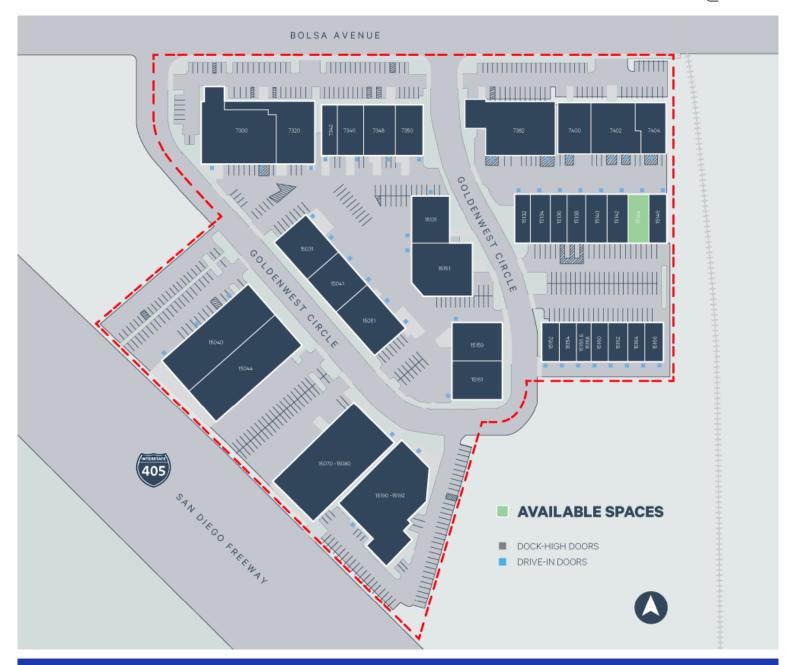

# Goldenwest Business Park

7300-7404 Bolsa Ave & 15132-15192 Goldenwest Circle, Westminster, CA

## **PROPERTY PROFILE**

| Address   | 7300-7404 Bolsa Ave &<br>15132-15192 Goldenwest Circle,<br>Westminster, CA |
|-----------|----------------------------------------------------------------------------|
| Total SF  | ±231,250 SF                                                                |
| Land Size | ±12.63 Acres                                                               |
| Zoning    | M-2 (Mediium Industrial)                                                   |

Located in a well-managed Industrial Park

Close Proximity to the 405 and 22 Freeways

**Excellent Freeway Access** 