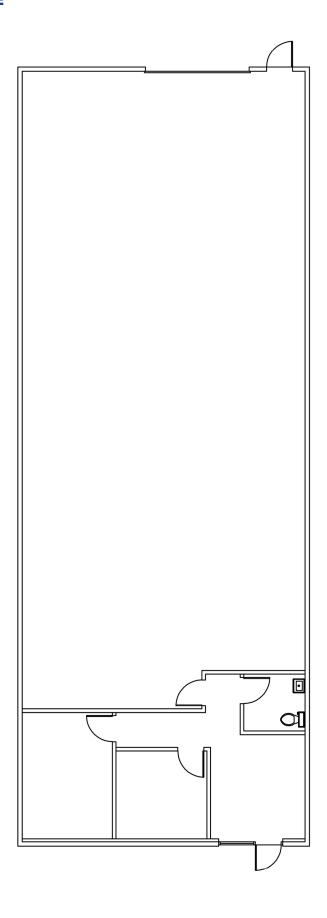

#### 15144 GOLDENWEST CIRCLE FEATURES

±3,000 SF Available

±600 SF Office

Two (2) Private Offices with Reception Area

Two (2) Ground Level Doors (12'x10')

18' Clear Height

2:1,000 Parking Ratio

200 Amps / 120-280 Volt / 3-Phase Power (verify)

### **15144 GOLDENWEST CIRCLE**