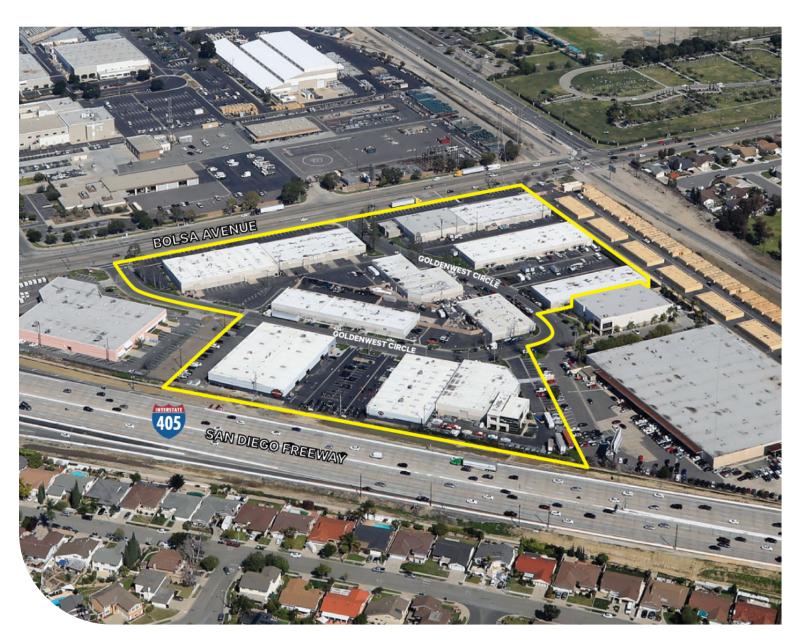

# Goldenwest Business Park

7300-7404 Bolsa Ave & 15132-15192 Goldenwest Circle, Westminster, CA

# ±231,250 Total Building SF

## **PROPERTY PROFILE**

| Address   | 7300-7404 Bolsa Ave &<br>15132-15192 Goldenwest Circle,<br>Westminster, CA |
|-----------|----------------------------------------------------------------------------|
| Total SF  | ±231,250 SF                                                                |
| Land Size | ±12.63 Acres                                                               |
| Zoning    | M-2 (Mediium Industrial)                                                   |