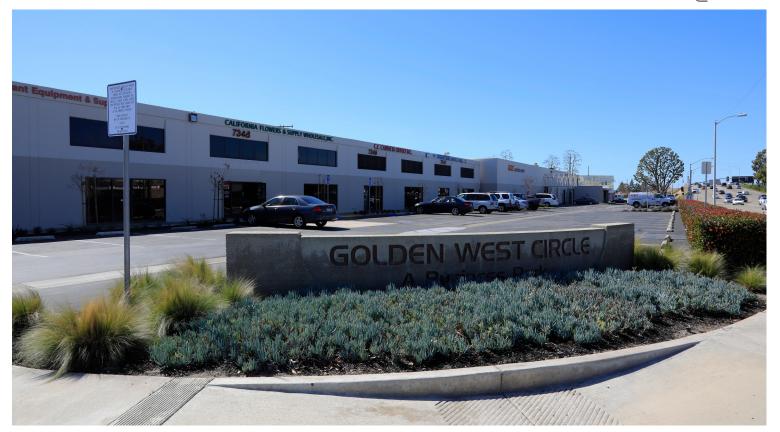

#### 15144 GOLDENWEST CIRCLE FEATURES

±3,000 SF Available

±600 SF Office

Two (2) Private Offices with Reception Area

Two (2) Ground Level Doors (12'x10')

18' Clear Height

2:1,000 Parking Ratio

200 Amps / 120-280 Volt / 3-Phase Power (verify)

### **15144 GOLDENWEST CIRCLE**