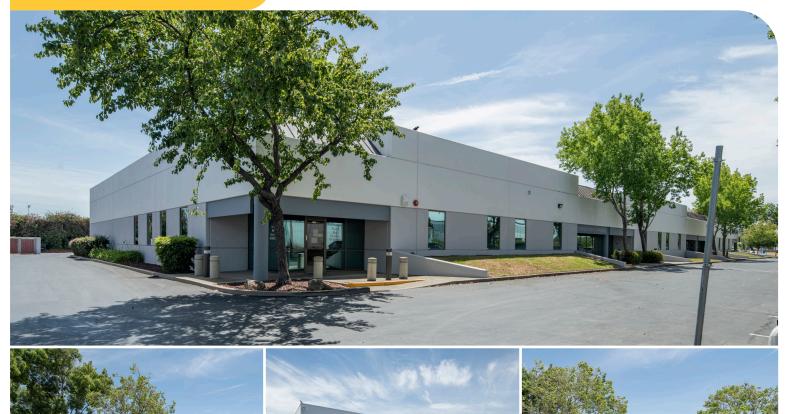

## HESPERIAN BUSINESS PARK

2302 Tripaldi Way, Hayward, CA 94545

## ±82,562 SF

## **HIGHLIGHTS**

Portfolio of warehouse space

Suites range from 3,000 SF to 7,000 SF

Ample on-site parking

Dock high and grade-level loading options

Individual customer signage

CONTACT US

Linda Leman