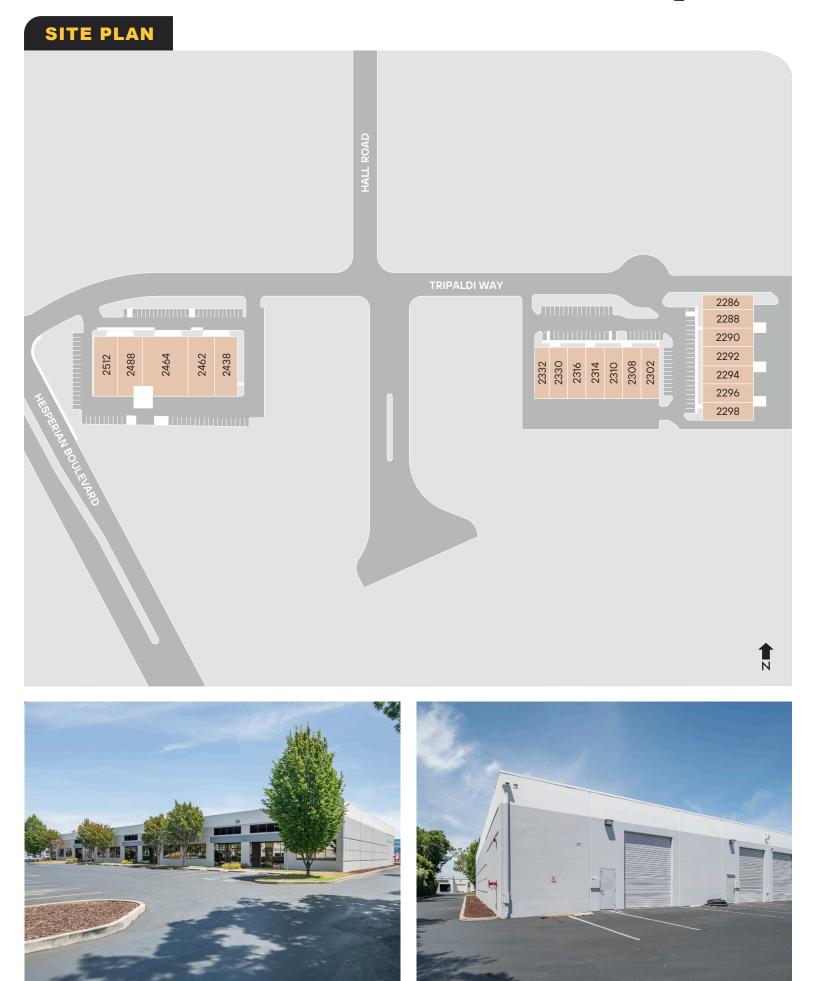

## HESPERIAN BUSINESS PARK

2302 Tripaldi Way, Hayward, CA 94545

## ±82,562 SF

## **HIGHLIGHTS**

Portfolio of warehouse space

Suites range from 3,000 SF to 7,000 SF

Ample on-site parking

Dock high and grade-level loading options

Individual customer signage

CONTACT US

Linda Leman