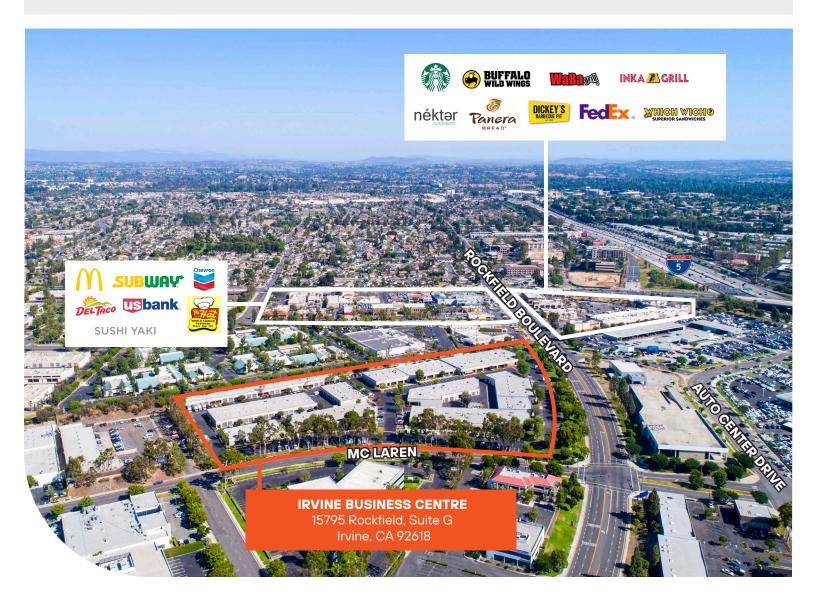

#### **Irvine Business Center**

15795 Rockfield, Suite G / 4 McLaren, Suite D Irvine, CA 92618

#### **Amenities**

- 10 miles to John Wayne Airport
- Nekter
- Panera Bread
- IHop
- Uoko Japanese Cuisine
- · Inka Grill
- Buffalo Wild Wings

- Starbucks
- Waba Grill
- FedEx Office
- Chevron
- Subway
- · Taco Bell