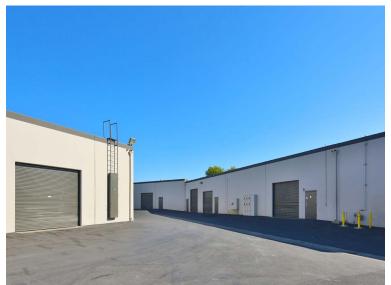

# **Property Highlights**

- High-image business park near the Irvine Spectrum Entertainment Center
- Single story industrial and retail spaces with street frontage
- Close proximity to 5, 405, and 133 Toll Freeways
- · Ground level doors

- ±14 Foot minimum clear height
- · Expansion capabilities
- 2/1,000 SF parking ratio
- · Walkable retail amenities
- 100 Amps, 120 208 Volts, 3 phase power (verify)
- · Institutionally owned and professionally managed