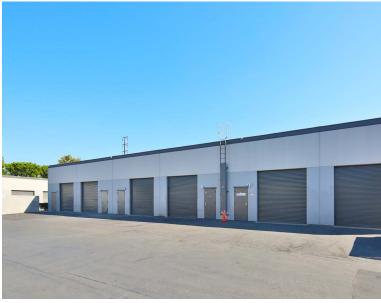

# **Property Highlights**

- High-image business park near the Irvine Spectrum Entertainment Center
- Single story industrial and retail spaces with street frontage
- Close proximity to 5, 405, and 133 Toll Freeways
- · Ground level doors

- ±14 Foot minimum clear height
- · Expansion capabilities
- 2/1,000 SF parking ratio
- · Walkable retail amenities
- 100 Amps, 120 208 Volts, 3 phase power (verify)
- · Institutionally owned and professionally managed