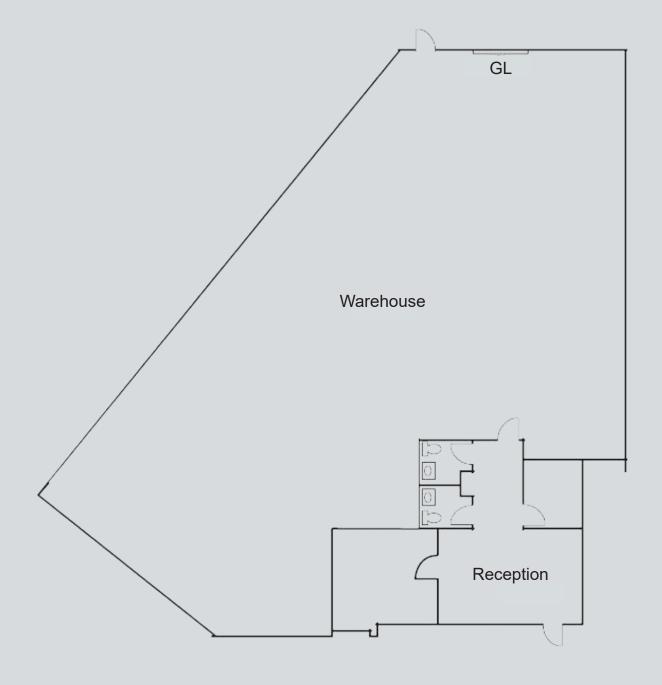

08 Volts, 3 phase power (verify)
- · Institutionally owned and professionally managed







#### **Amenities**

- 10 miles to John Wayne Airport
- Nekter
- Panera Bread
- IHop
- Uoko Japanese Cuisine
- · Inka Grill
- Buffalo Wild Wings

- Starbucks
- Waba Grill
- FedEx Office
- Chevron
- Subway
- · Taco Bell

















LEASING INFO & CONTACT

Kyle McGillen Morgan Chiate



### Site Plan

| Address         | Suite | RSF   | Rate   | Available |
|-----------------|-------|-------|--------|-----------|
| 15795 Rockfield | G     | 5,626 | \$2.25 | Now       |
| 4 McLaren       | D     | 1,460 | \$2.30 | Now       |





Kyle McGillen Morgan Chiate

(949) 930-9229 / kyle.mcgillen@cushwake.com / LIC #02055492 (949) 930-9246 / morgan.chiate@cushwake.com / LIC #01959388





## Floor Plan



15795 Rockfield Suite G • ±5,626 SF Price • \$2.25









## Floor Plan



4 McLaren

Suite D • ±1,460 SF

Price • \$2.30