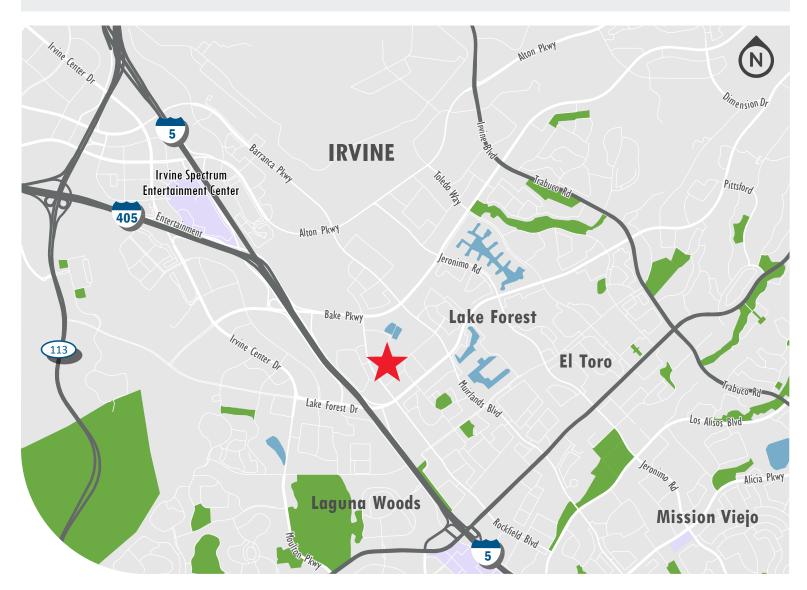

#### **Irvine Business Center**

15795 Rockfield, Suite G / 4 McLaren, Suite D Irvine, CA 92618

# **Property Highlights**

- High-image business park near the Irvine Spectrum Entertainment Center
- Single story industrial and retail spaces with street frontage
- Close proximity to 5, 405, and 133 Toll Freeways
- · Ground level doors