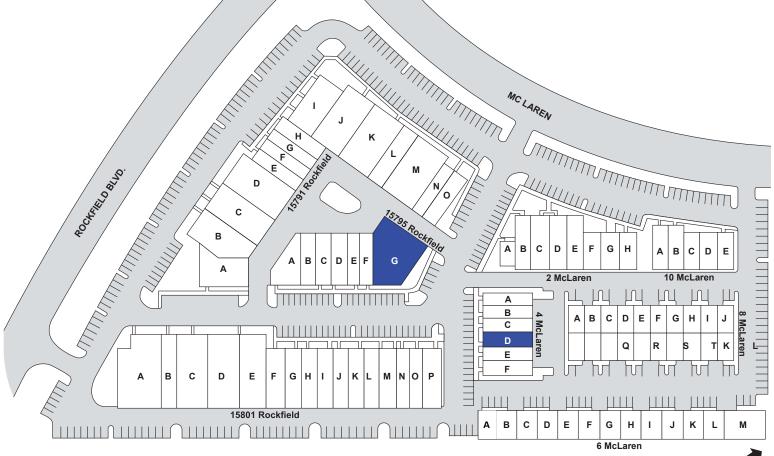

### Site Plan

| Address         | Suite | RSF   | Rate   | Available |
|-----------------|-------|-------|--------|-----------|
| 15795 Rockfield | G     | 5,626 | \$2.25 | Now       |
| 4 McLaren       | D     | 1,460 | \$2.30 | Now       |