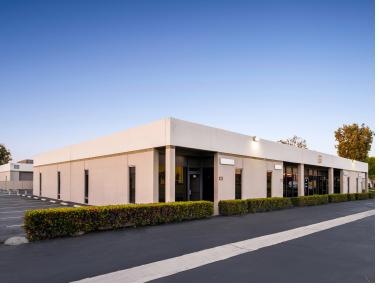

# JUNIPERO BUSINESS PARK

2801-2831 Junipero & 2225-2321 E 28th Street, Signal Hill, CA

#### HIGHLIGHTS

Six multi-tenant buildings

Office, flex and warehouse suites

Suites range from 1,067 SF to 5,000 SF

Free on-site parking and 24-hour access

Grade-level overhead doors

Close to Long Beach Airport and the Port of Los Angeles