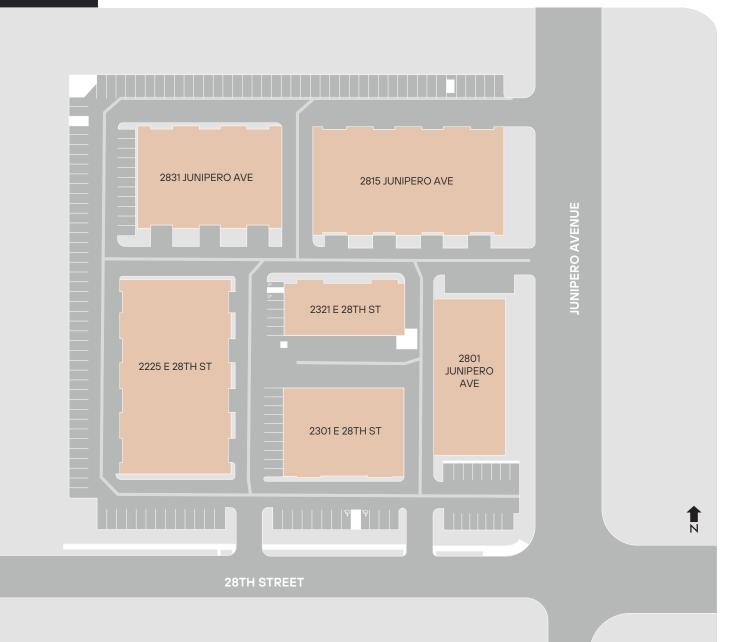

## SITE PLAN

# JUNIPERO BUSINESS PARK

2801-2831 Junipero & 2225-2321 E 28th Street, Signal Hill, CA