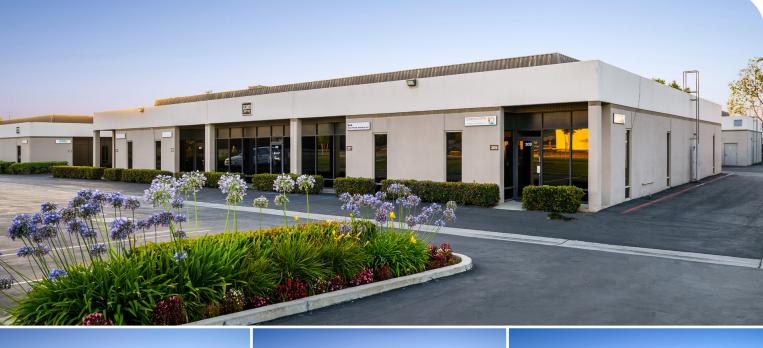

# JUNIPERO BUSINESS PARK

2801-2831 Junipero & 2225-2321 E 28th Street, Signal Hill, CA

#### HIGHLIGHTS

Six multi-tenant buildings

Office, flex and warehouse suites

Suites range from 1,067 SF to 5,000 SF

Free on-site parking and 24-hour access

Grade-level overhead doors

Close to Long Beach Airport and the Port of Los Angeles