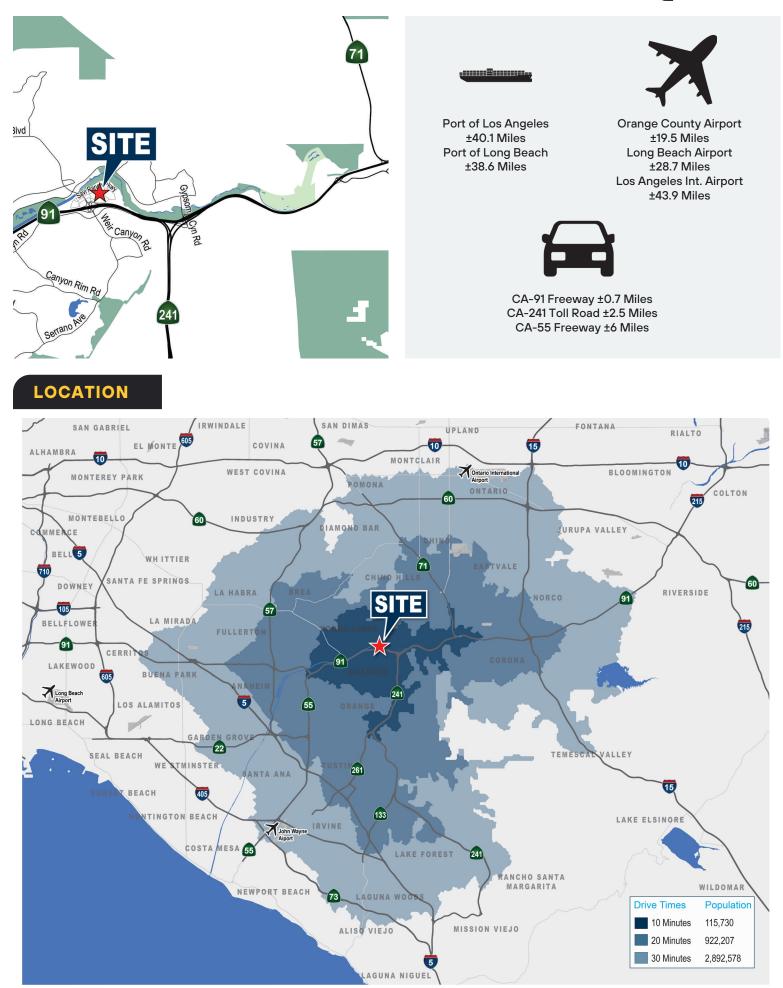

3:1 Parking Ratio

**Fire Sprinklers** 

Immediate Access to Riverside 91 Freeway and 241 Toll Road to South County

CONTACT US

Hayden Socci, CCIM Mike Boomer (714) 935-2379 / hsocci@voitco.com (714) 935-2344 / mboomer@voitco.com