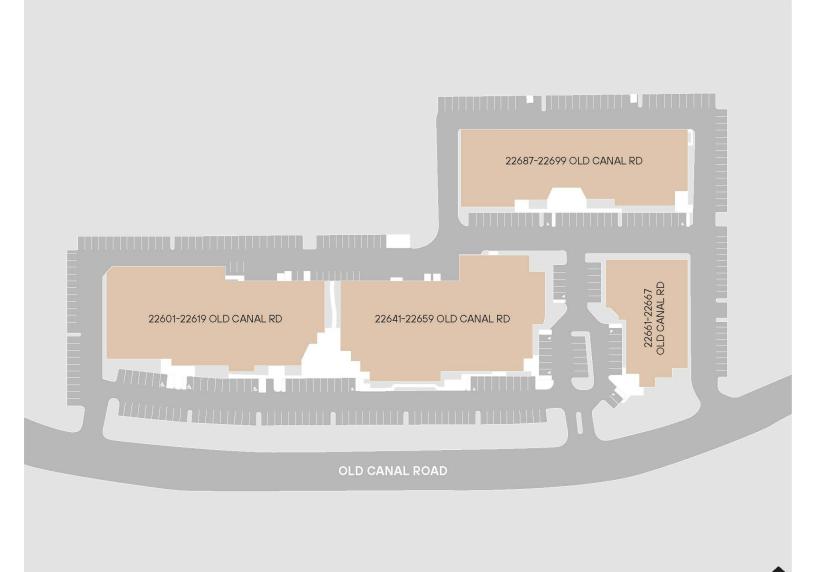

CA

# ±4,150-16,789 SF

SPACE AVAILABLE



#### **PROJECT FEATURES**

High Image Business Park

**Distinctive Architecture** 

Individual Identity & Design

Campus-Like Environment: Restaurants Retail and Hotel within 200 Acre Master Planned Complex Ground Level Loading

3:1 Parking Ratio

**Fire Sprinklers** 

Immediate Access to Riverside 91 Freeway and 241 Toll Road to South County

CONTACT US

Hayden Socci, CCIM Mike Boomer (714) 935-2379 / hsocci@voitco.com (714) 935-2344 / mboomer@voitco.com



This is not an offer or acceptance of an offer to lease space. A lease will only be offered or made in a written agreement signed by landlord. No representation or warranty of any kind is made by landlord unless set forth in a written definitive lease executed by the landlord.

## SITE PLAN







N

North County Business Center

Owned and Operated by LINK Parks