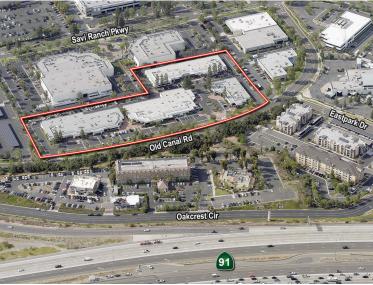

## North County Business Center

22601 - 22699 Old Canal Road, Yorba Linda, CA

3:1 Parking Ratio

**Fire Sprinklers** 

Immediate Access to Riverside 91 Freeway and 241 Toll Road to South County

CONTACT US

Hayden Socci, CCIM Mike Boomer (714) 935-2379 / hsocci@voitco.com (714) 935-2344 / mboomer@voitco.com