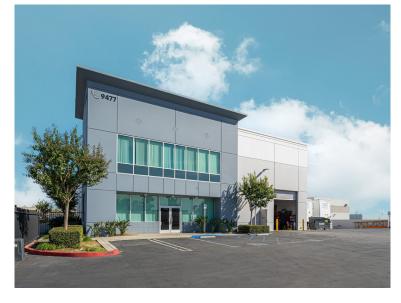

## **HIGHLIGHTS**

15 multi-tenant industrial/office buildings

Units range from 2,000 to 20,000 SF

2.5/1000 SF parking ratio

Ground-level loading

Institutionally owned and operated

Close proximity to I-15, I-10, and SR-60