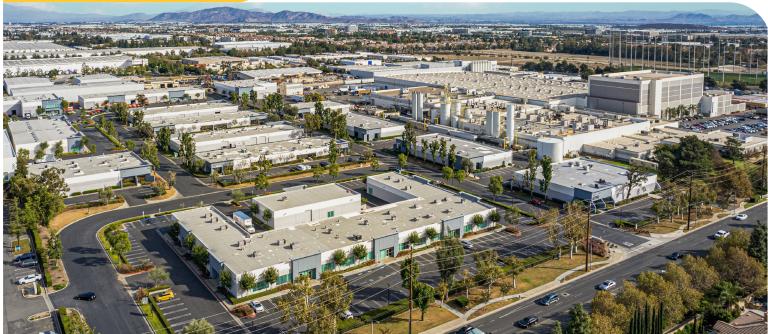

## ARCHIBALD COMMERCE CENTER

9439-9477 Archibald Avenue, Rancho Cucamonga, CA 91730

±256,000 SF

## **HIGHLIGHTS**

15 multi-tenant industrial/office buildings

Units range from 2,000 to 20,000 SF

2.5/1000 SF parking ratio

Ground-level loading

Institutionally owned and operated

Close proximity to I-15, I-10, and SR-60

Minutes from Ontario International Airport and Ontario Mills Mall

Near the Red (San Bernardino) and Purple (Riverside) Metrolink Lines

Major Archibald Boulevard frontage

**CONTACT US** 

**Hazel Streetmaker** 