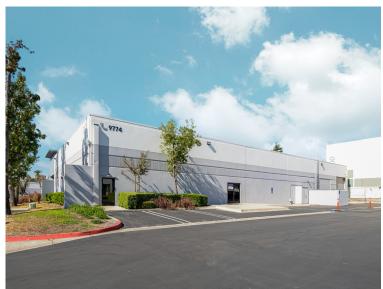

## **HIGHLIGHTS**

15 multi-tenant industrial/office buildings

Units range from 2,000 to 20,000 SF

2.5/1000 SF parking ratio

Ground-level loading

Institutionally owned and operated

Close proximity to I-15, I-10, and SR-60